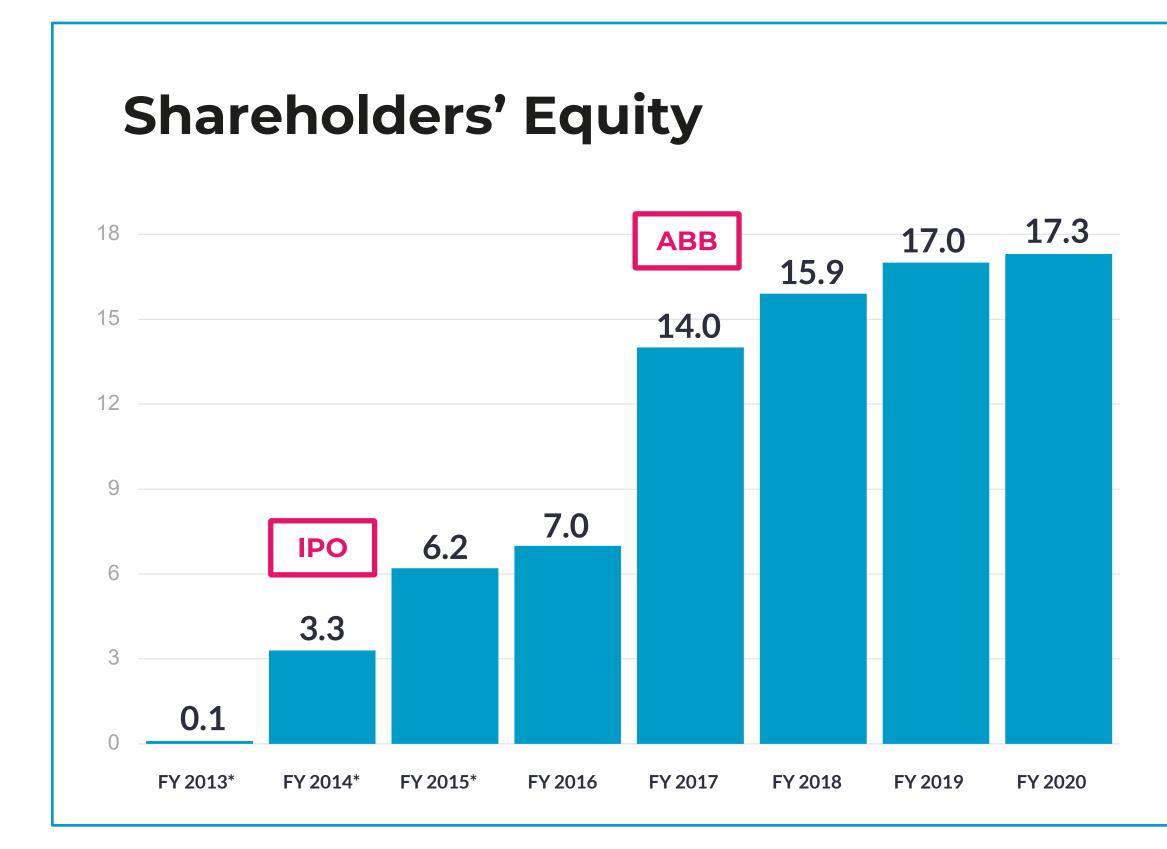

## **Balance Sheet**

\*In 2016 Group transitioned to IFRS accounting standards. FY 2015 is restated. Therefore historical data may not be comparable. \*\* 2019 NFP variation influenced by: Positive operating cash flow, bigger debt figure from IFRS 16 first-time adoption (EUR 4.6Mn) cash outs for the last earn-out tranche on Agile Telecom (EUR 600k) and second +third tranche on Datatrics's purchase price (EUR 748k).

MailUp **Group** Growens.io tranche on Datatrics's purchase price (EUR 748k \*\*\*2020 NFP also shown gross of IFRS16 impact Data in Mn/EUR. Cash ca. EUR 9.9Mn