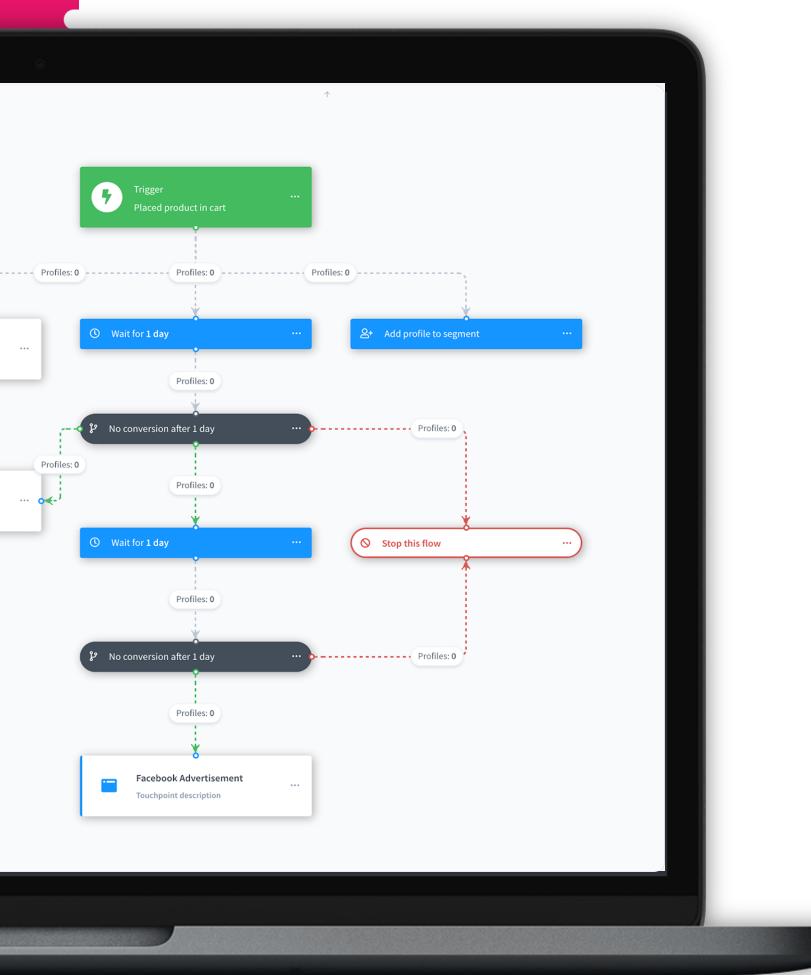

### **Financials**

- 87% revenue CAGR 3Y
- €3.9M FY 2020 sales

• ~80% gross margin, 13% EBITDA (self-financing growth)

|   | Live Mode Updated 2 mont                       | ths ago |                                                 |
|---|------------------------------------------------|---------|-------------------------------------------------|
|   | Set the starting point of a flow.              |         |                                                 |
|   | Trigger<br>Untitled trigger                    |         |                                                 |
|   | Create an action that has to be executed.      |         | ,                                               |
|   | Set custom field on profile<br>Untitled action |         | Relevant Products: Cart                         |
|   | • Wait for 1 hour                              | <b></b> | Touchpoint description                          |
|   | 🖍 Split                                        |         |                                                 |
|   | Arr Remove profile from segment                |         |                                                 |
|   | 와 Add profile to segment<br>Trigger webhook    |         | Email: Abandoned Cart<br>Touchpoint description |
|   | Create a touchpoint to show.                   |         |                                                 |
|   | Untitled touchpoint<br>Touchpoint description  |         |                                                 |
|   | Create a decision with custom targeting.       |         |                                                 |
|   | <b>پ</b> ۲۰ Untitled decision                  |         |                                                 |
|   | Indicates the end of a flow.                   |         |                                                 |
|   | Stop this flow                                 | ····)   |                                                 |
|   |                                                |         |                                                 |
| R |                                                |         |                                                 |
|   |                                                |         |                                                 |