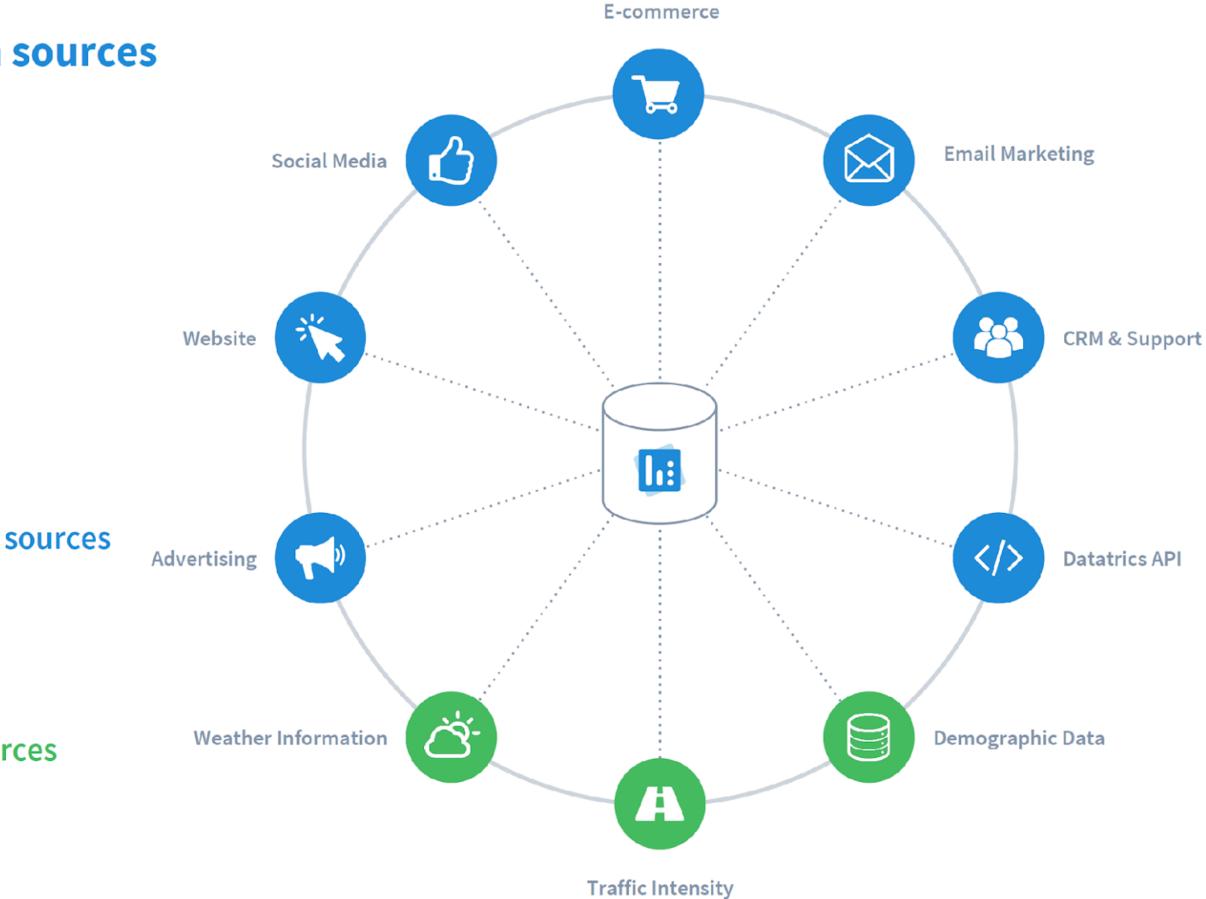

### Integrate your data sources

**Connect your internal data sources** 

**Connect external data sources** 

MailUp **Group** Growens.io