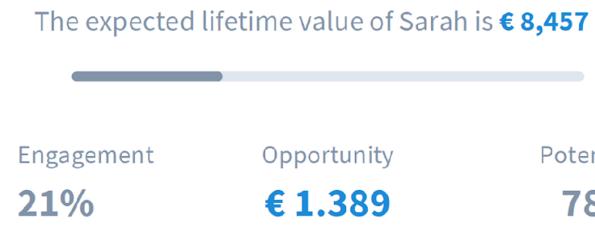

# **Datatrics:** Future behaviour

Potential

78%

MailUp Group Growens.io

Can be persuaded with social proof

Is currently in the orientation phase

**Belongs to segment loyal believers** 

Contact through Instagram Ads around 7 P.M.

Most likely to book higher priced notebooks