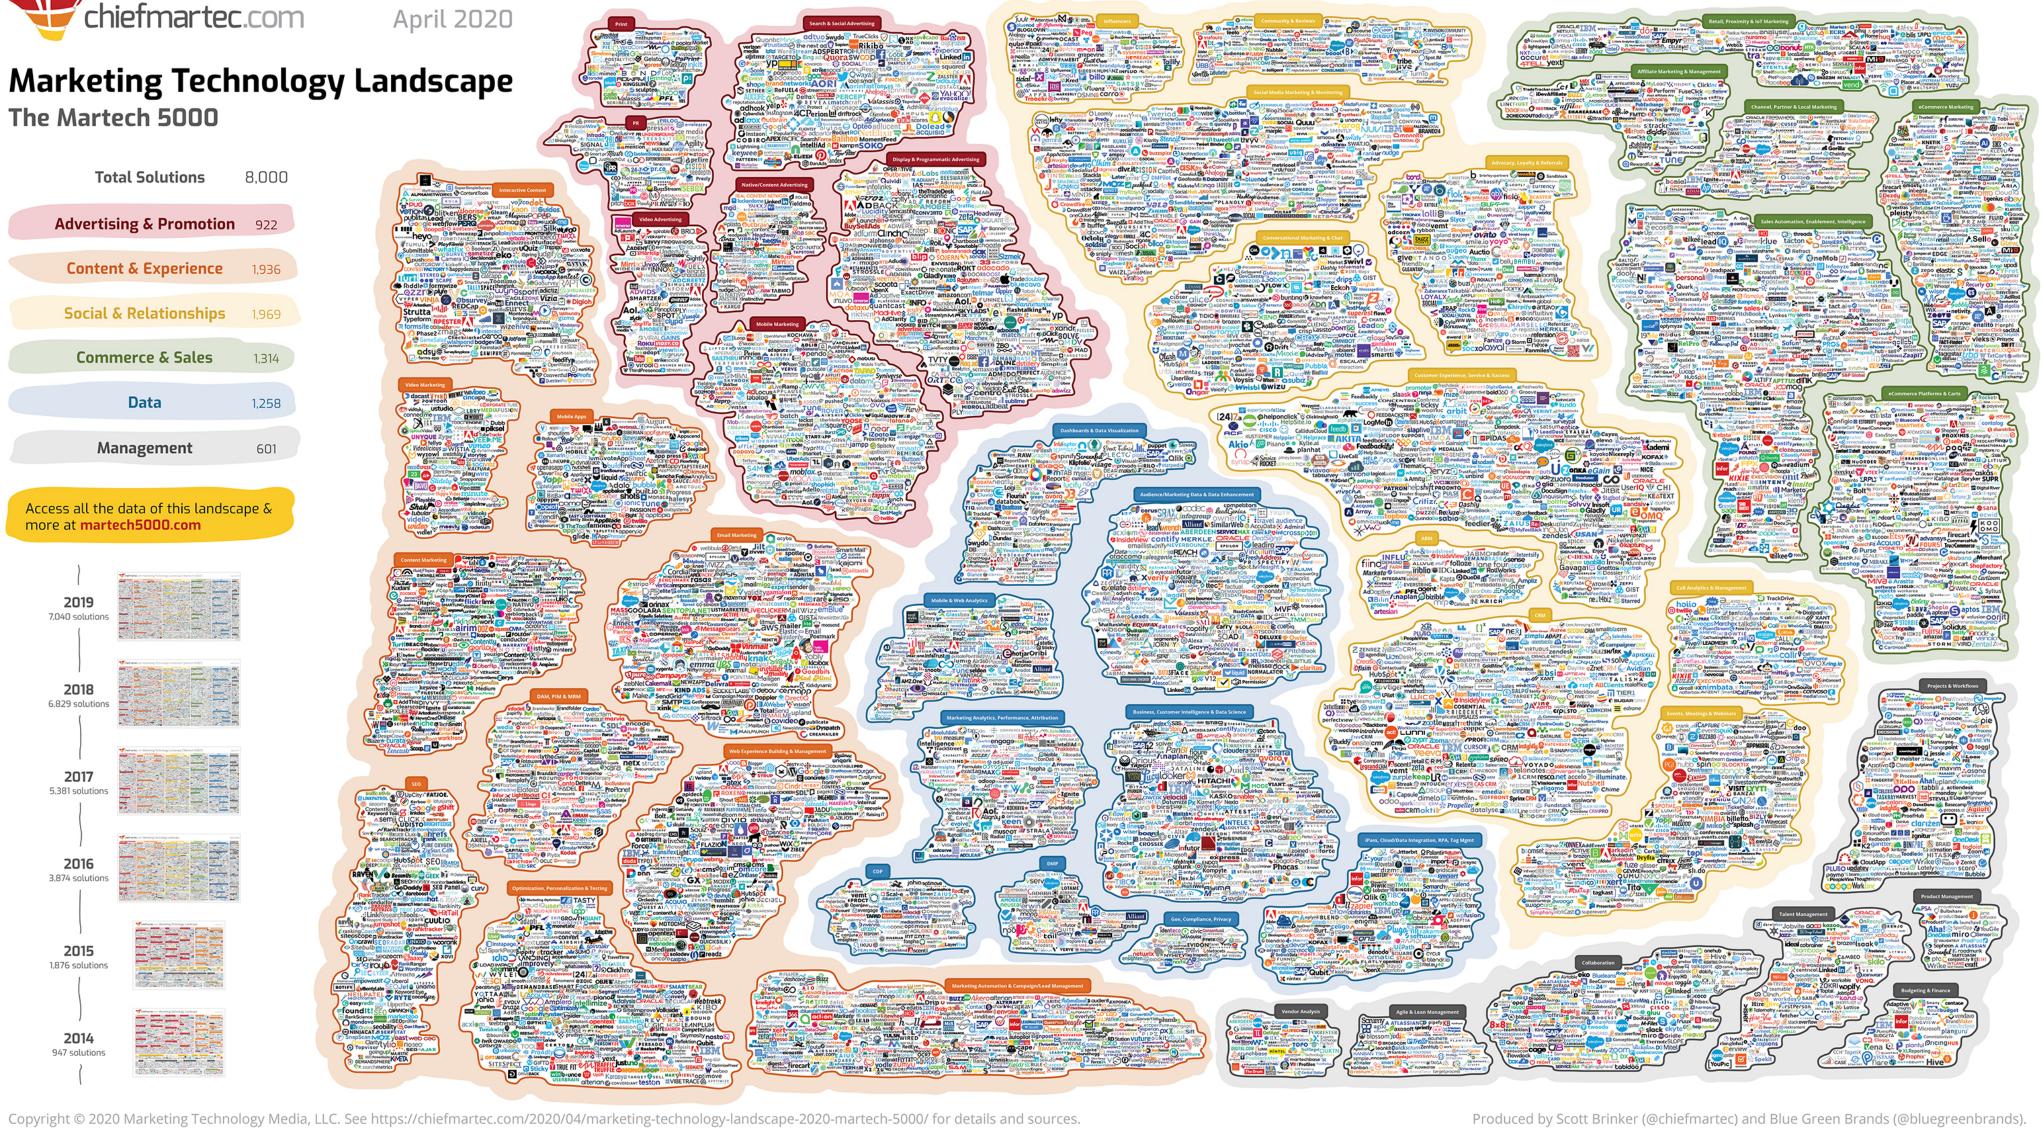

# The competitive landscape

### Marketing Technology Landscape

The Martech 5000

| <b>Total Solutions</b>  | 8,000 |
|-------------------------|-------|
| Advertising & Promotion | 922   |
| Content & Experience    | 1,936 |
| Social & Relationships  | 1,969 |
| Commerce & Sales        | 1,314 |
| Data                    | 1,258 |
| Management              | 601   |

Access all the data of this landscape &more at martech5000.com

**2014** 947 solutio