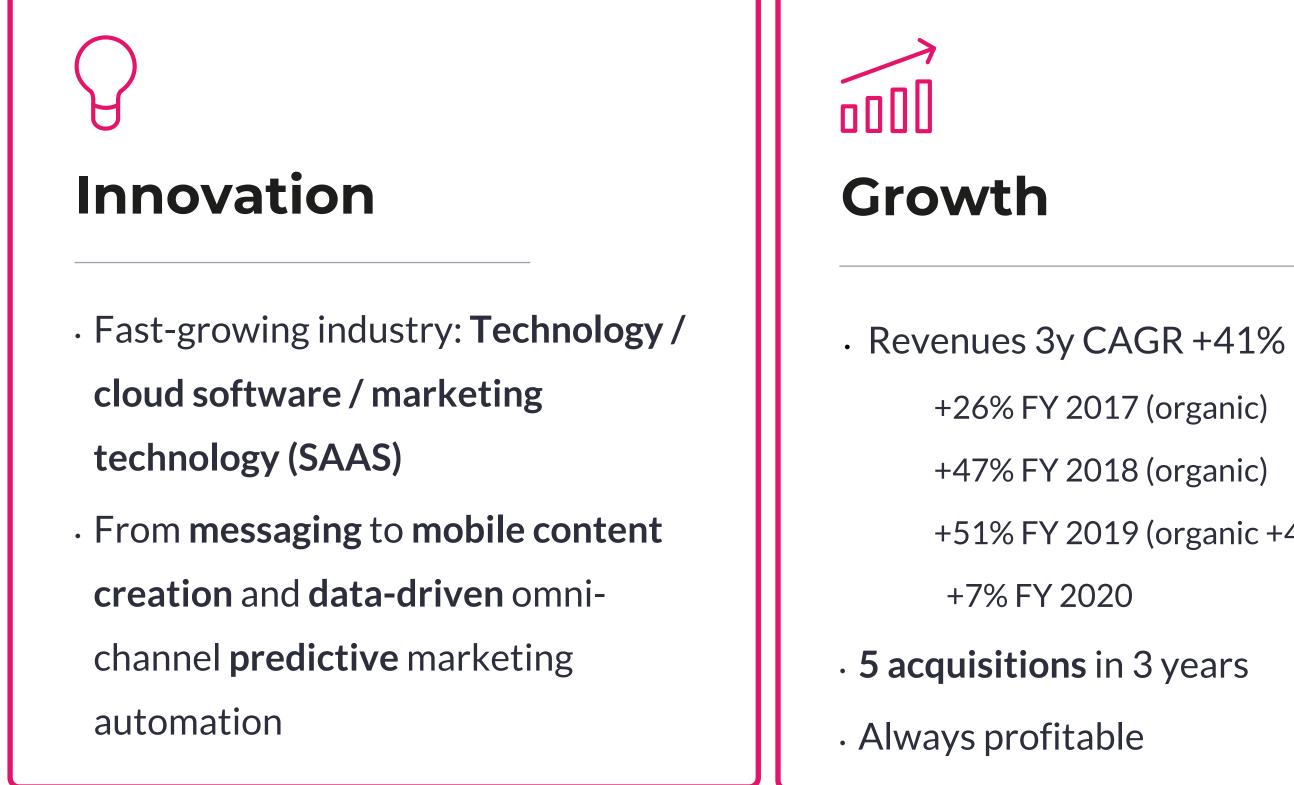

# MailUp Group at a glance

+26% FY 2017 (organic)

+47% FY 2018 (organic)

+51% FY 2019 (organic +46%)

### **Global Expansion**

• International revenues from 10% to

54% since IPO

• Serving 25,500+ B2B clients in **115+** 

countries (271,000 free users)

· 240+ employees in 3 continents