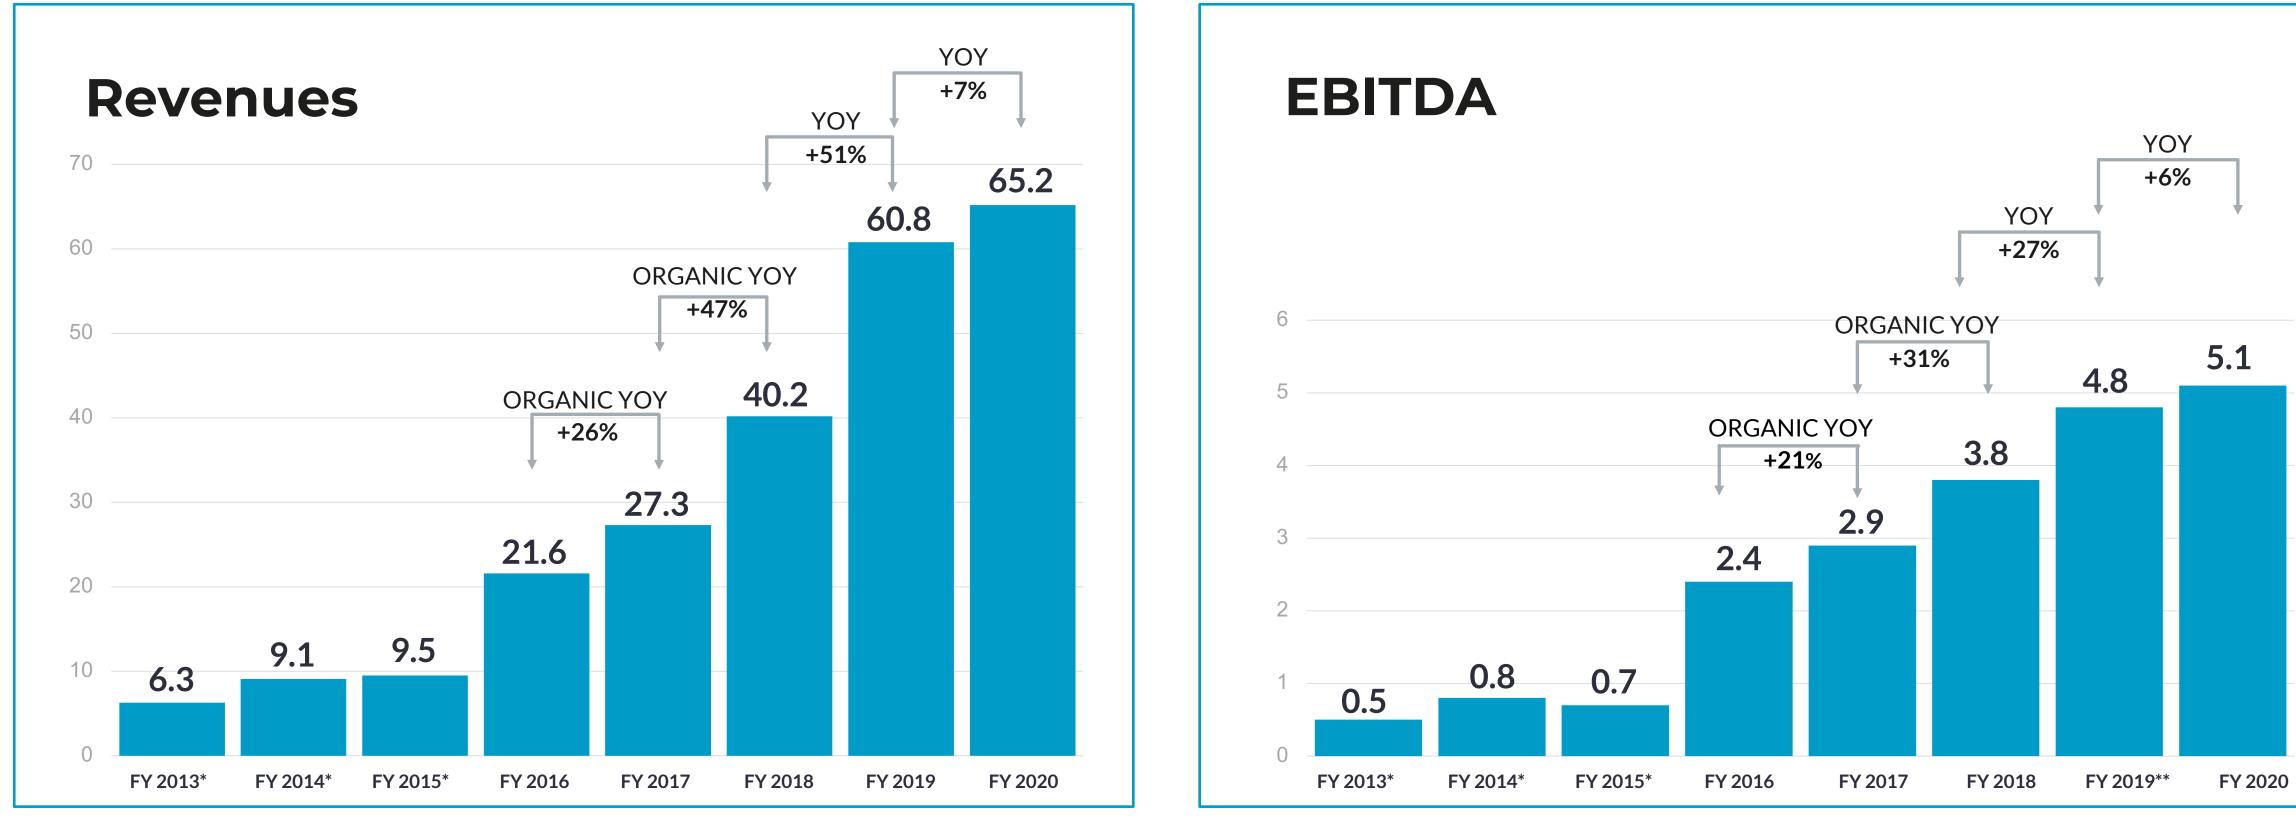

# MailUp Group at a glance

+26% FY 2017 (organic)

+47% FY 2018 (organic)

+51% FY 2019 (organic +46%)

Revenues

5

\*In 2016 Group transitioned to IFRS accounting standards. FY 2015 is restated. Therefore historical data may not be comparable. Data in Mn/EUR. Source: Company and Group financial statements

### Data in Mn/EUR.

\*In 2016 Group transitioned to IFRS accounting standards. FY 2015 is restated. Therefore historical data may not be comparable. \*\* FY 2019 reported EBITDA affected by: (i) the positive impact from first-time adoption of the new IFRS 16 on lease accounting without comparative data restatement, starting from 1 January, 2019 (ca EUR 834k); (ii) the negative impact of ca. EUR 1M from contingent liabilities on certain supplies for Agile Telecom, solved with a transaction and subsequently discontinued;