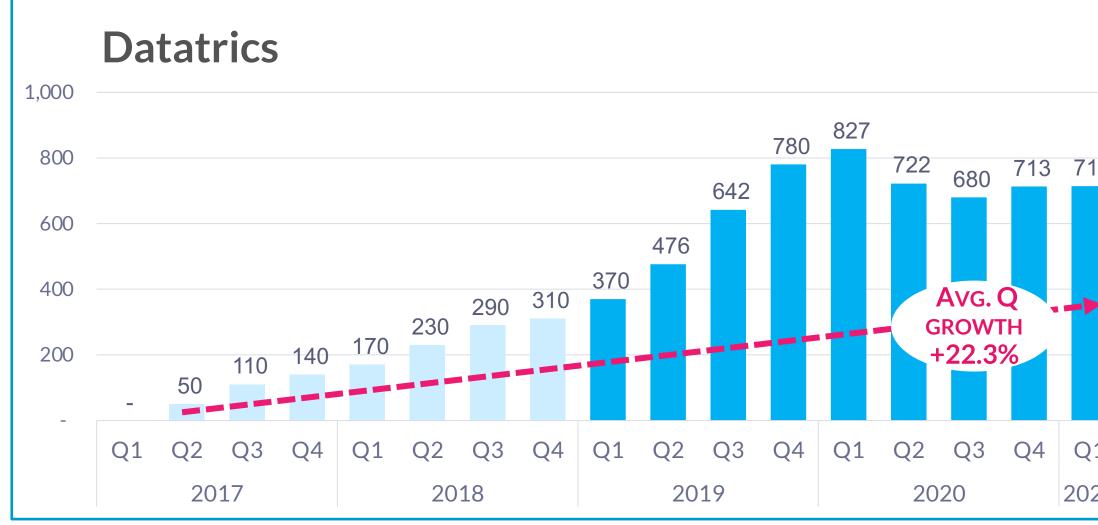

# FY 2020 by Business Unit

|                     |         | REVENUES |
|---------------------|---------|----------|
|                     | FY 2020 | FY 2019  |
| MailUp              | 15.7    | 15.1     |
| Agile Telecom       | 43.0    | 41.5     |
| BEE                 | 3.9     | 2.6      |
| Datatrics           | 2.9     | 2.4      |
| Acumbamail          | 1.6     | 1.2      |
| Holding             | 6.4     | 3.5      |
| Consol. Adjustments | (8.2)   | (5.5)    |
| IFRS 16 Impact      |         | -        |
| Total               | 65.2    | 60.8     |

|       |         | EBITDA  |          |
|-------|---------|---------|----------|
| Var % | FY 2020 | FY 2019 | Var %    |
| 4.0%  | 4.3     | 2.8     | 52.5%    |
| 3.5%  | 1.5     | 1.3     | 8.9%     |
| 52.3% | 0.5     | 0.7     | (33.4%)  |
| 21.3% | (1.4)   | (0.6)   | (162.2%) |
| 29.9% | 0.3     | 0.2     | 44.6%    |
| 81.9% | (0.4)   | (0.6)   | 29.5%    |
|       |         | -       | -        |
| -     | 0.4     | 0.8     | •        |
| 7.3%  | 5.1     | 4.8     | 5.9%     |

Data in Mn/EUR