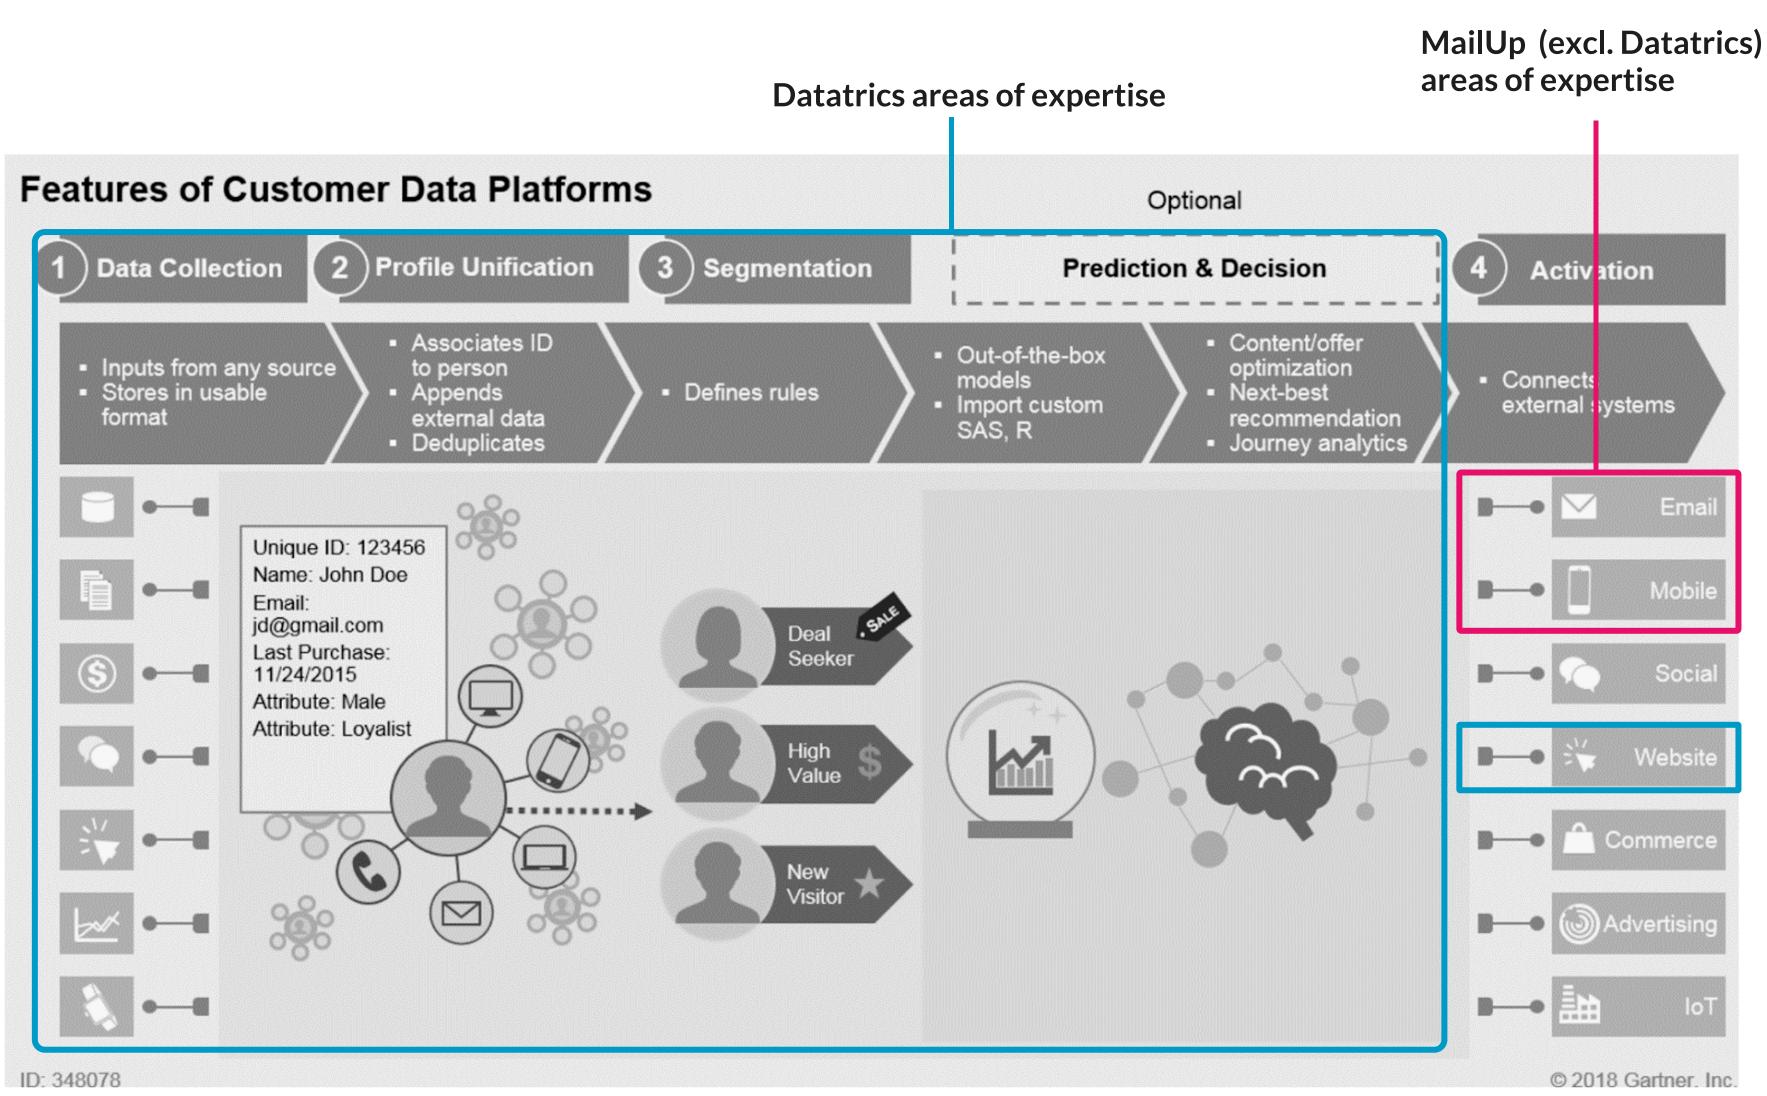

# Datatrics

Al-powered actionable Customer Data Platform (CDP)

# Datatrics

- **Actionable** Customer Data Platform that • enables mid-size marketing teams to use predictive data-driven **omni-channel** orchestration for customer engagement and journey management
- Enriches traditional marketing automation • with artificial intelligence (AI)
- 150+ plug-and-play connectors with most • used marketing tools to ease adoption