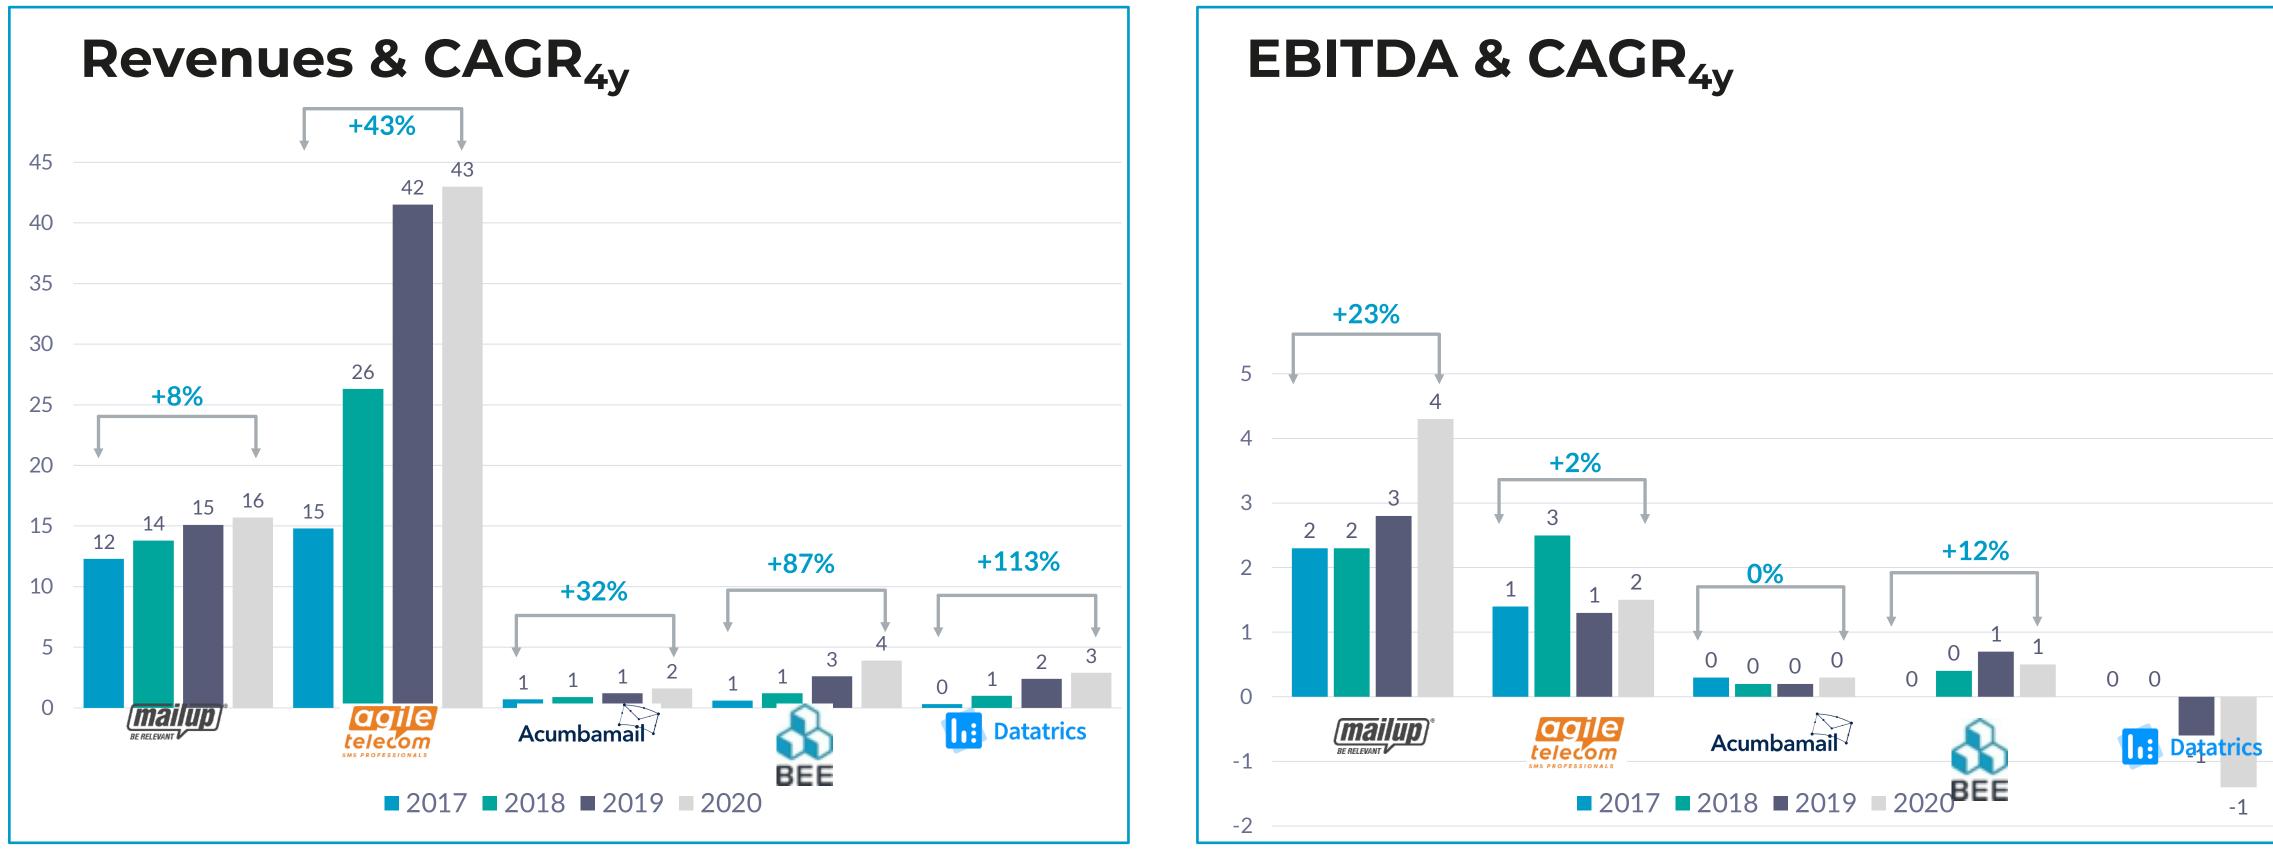

Revenues

5

\*In 2016 Group transitioned to IFRS accounting standards. FY 2015 is restated. Therefore historical data may not be comparable. Data in Mn/EUR. Source: Company and Group financial statements

### Financials

- 8% revenue CAGR (3Y)
- €15.7M FY 2020 sales
- ~60% gross margin, ~ 27% EBITDA
- ~70% recurring (annual subscriptions)

### Financials

- 43% revenue CAGR (3Y)
- €43M FY 2020 sales
- 8-10% gross margin, 3-4% EBITDA

MailUp **Group** Growens.io beefree.io

### **Financials**

- 87% revenue CAGR 3Y
- €3.9M FY 2020 sales

• ~80% gross margin, 13% EBITDA (self-financing growth)

|   | Live Mode Updated 2 mont                       | ths ago |                                                 |
|---|------------------------------------------------|---------|-------------------------------------------------|
|   | Set the starting point of a flow.              |         |                                                 |
|   | Trigger<br>Untitled trigger                    |         |                                                 |
|   | Create an action that has to be executed.      |         | ,                                               |
|   | Set custom field on profile<br>Untitled action |         | Relevant Products: Cart                         |
|   | • Wait for 1 hour                              | <b></b> | Touchpoint description                          |
|   | 🖍 Split                                        |         |                                                 |
|   | Arr Remove profile from segment                |         |                                                 |
|   | 와 Add profile to segment<br>Trigger webhook    |         | Email: Abandoned Cart<br>Touchpoint description |
|   | Create a touchpoint to show.                   |         |                                                 |
|   | Untitled touchpoint<br>Touchpoint description  |         |                                                 |
|   | Create a decision with custom targeting.       |         |                                                 |
|   | <b>پ</b> ۲۰ Untitled decision                  |         |                                                 |
|   | Indicates the end of a flow.                   |         |                                                 |
|   | Stop this flow                                 | ····)   |                                                 |
|   |                                                |         |                                                 |
| R |                                                |         |                                                 |
|   |                                                |         |                                                 |

### **Financials**

- EV = € 3.8M (€ 2.3M in cash, € 1.5M in newly issued shares)
- Earn-out scheme (max €
  3M in shares in max 4Y)
- The founder / CEO paid only in shares (3-4 years lock-up)
- €2.9M FY 2020 sales
- 76% gross margin