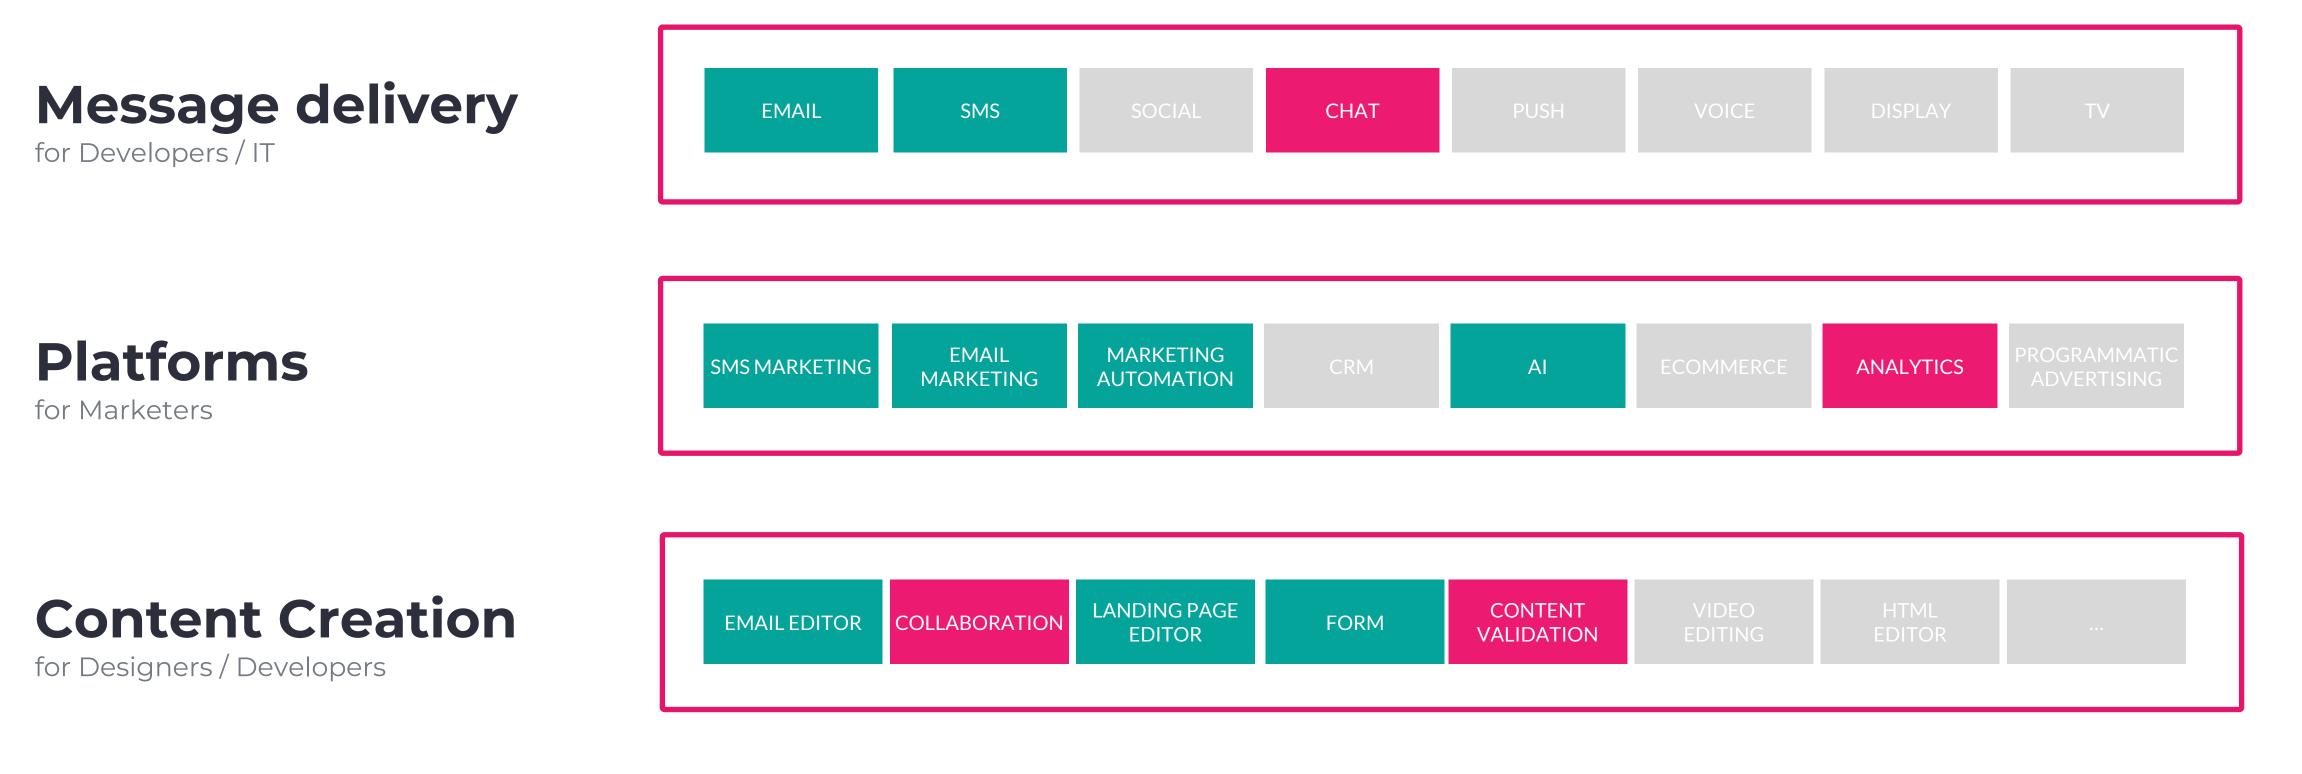

### Subscription-based business model

# MailUp: the multichannel marketing solution

Your successful campaign is only three steps away

Get the right email to the right recipient

Newsletter

Engage your audience on **Facebook Messenger and** Telegram

Grow the database

**Advanced Marketing Automation tools** 

Create workflows with drag&drop

MailUp Group Growens.io

- 13

# Business unit highlights: MailUp