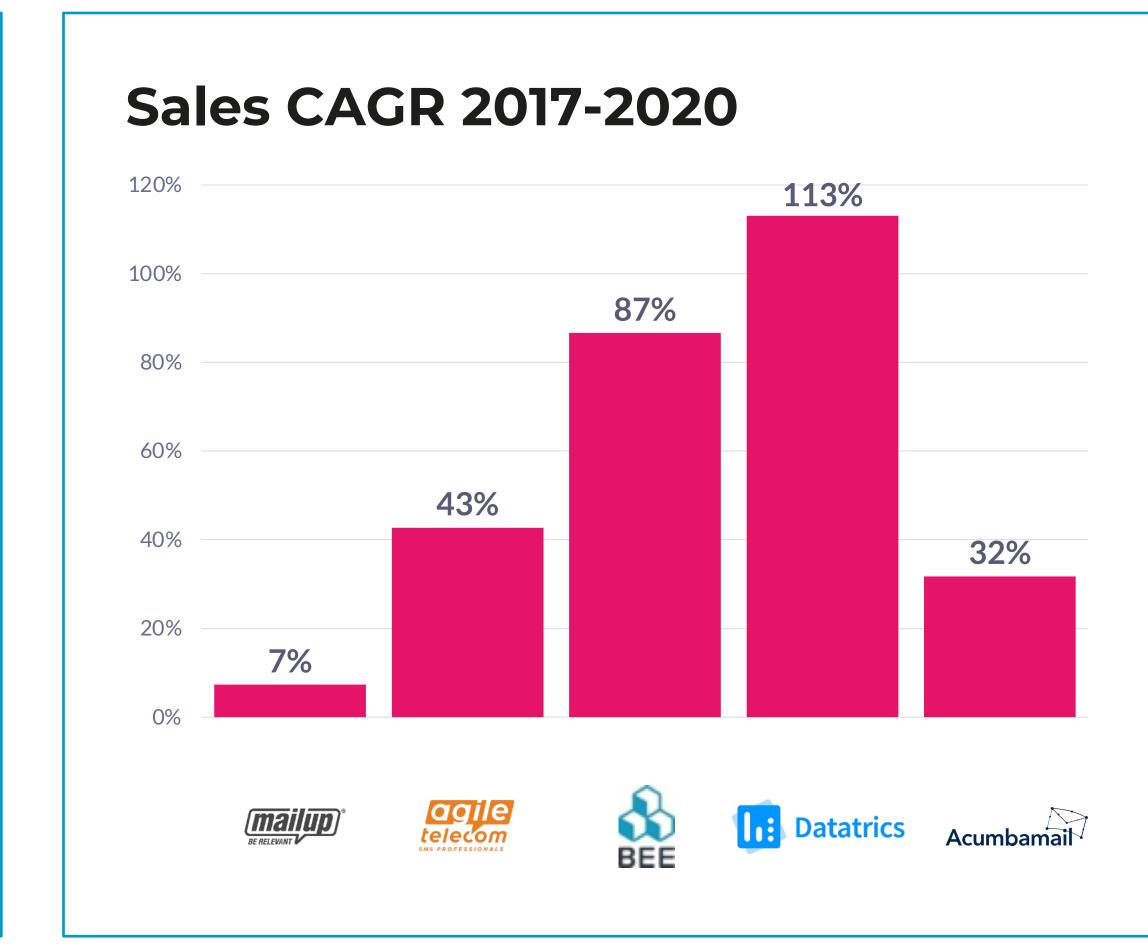

# Mature vs innovative businesses

Growens.io

Data in Mn/EUR

MailUp **Group** Growens.io

### Financials

- 8% revenue CAGR (3Y)
- €15.7M FY 2020 sales
- ~60% gross margin, ~ 27% EBITDA
- ~70% recurring (annual subscriptions)

### Financials

- 43% revenue CAGR (3Y)
- €43M FY 2020 sales
- 8-10% gross margin, 3-4% EBITDA

MailUp **Group** Growens.io beefree.io

### **Financials**

- 87% revenue CAGR 3Y
- €3.9M FY 2020 sales

• ~80% gross margin, 13% EBITDA (self-financing growth)

|   | Live Mode Updated 2 mont                       | ths ago |                                                 |
|---|------------------------------------------------|---------|-------------------------------------------------|
|   | Set the starting point of a flow.              |         |                                                 |
|   | Trigger<br>Untitled trigger                    |         |                                                 |
|   | Create an action that has to be executed.      |         | ,                                               |
|   | Set custom field on profile<br>Untitled action |         | Relevant Products: Cart                         |
|   | • Wait for 1 hour                              | <b></b> | Touchpoint description                          |
|   | 🖍 Split                                        |         |                                                 |
|   | Arr Remove profile from segment                |         |                                                 |
|   | 와 Add profile to segment<br>Trigger webhook    |         | Email: Abandoned Cart<br>Touchpoint description |
|   | Create a touchpoint to show.                   |         |                                                 |
|   | Untitled touchpoint<br>Touchpoint description  |         |                                                 |
|   | Create a decision with custom targeting.       |         |                                                 |
|   | <b>پ</b> ۲۰ Untitled decision                  |         |                                                 |
|   | Indicates the end of a flow.                   |         |                                                 |
|   | Stop this flow                                 | ····)   |                                                 |
|   |                                                |         |                                                 |
| R |                                                |         |                                                 |
|   |                                                |         |                                                 |

### **Financials**

- EV = € 3.8M (€ 2.3M in cash, € 1.5M in newly issued shares)
- Earn-out scheme (max €
  3M in shares in max 4Y)
- The founder / CEO paid only in shares (3-4 years lock-up)
- €2.9M FY 2020 sales
- 76% gross margin

# Acumbamail

- **Low-touch** solution for SMEs in Spain and • LatAm offering email, SMS, landing pages and marketing automation
- Freemium self provisioning solution •
- 55,000+ users o/w 3,000+ paying •
- 1.6m Revenues (94% recurring) with 20% • ebitda and 32% growth
- 11 employees •
- New product launched: <u>gumbamail.com</u> •