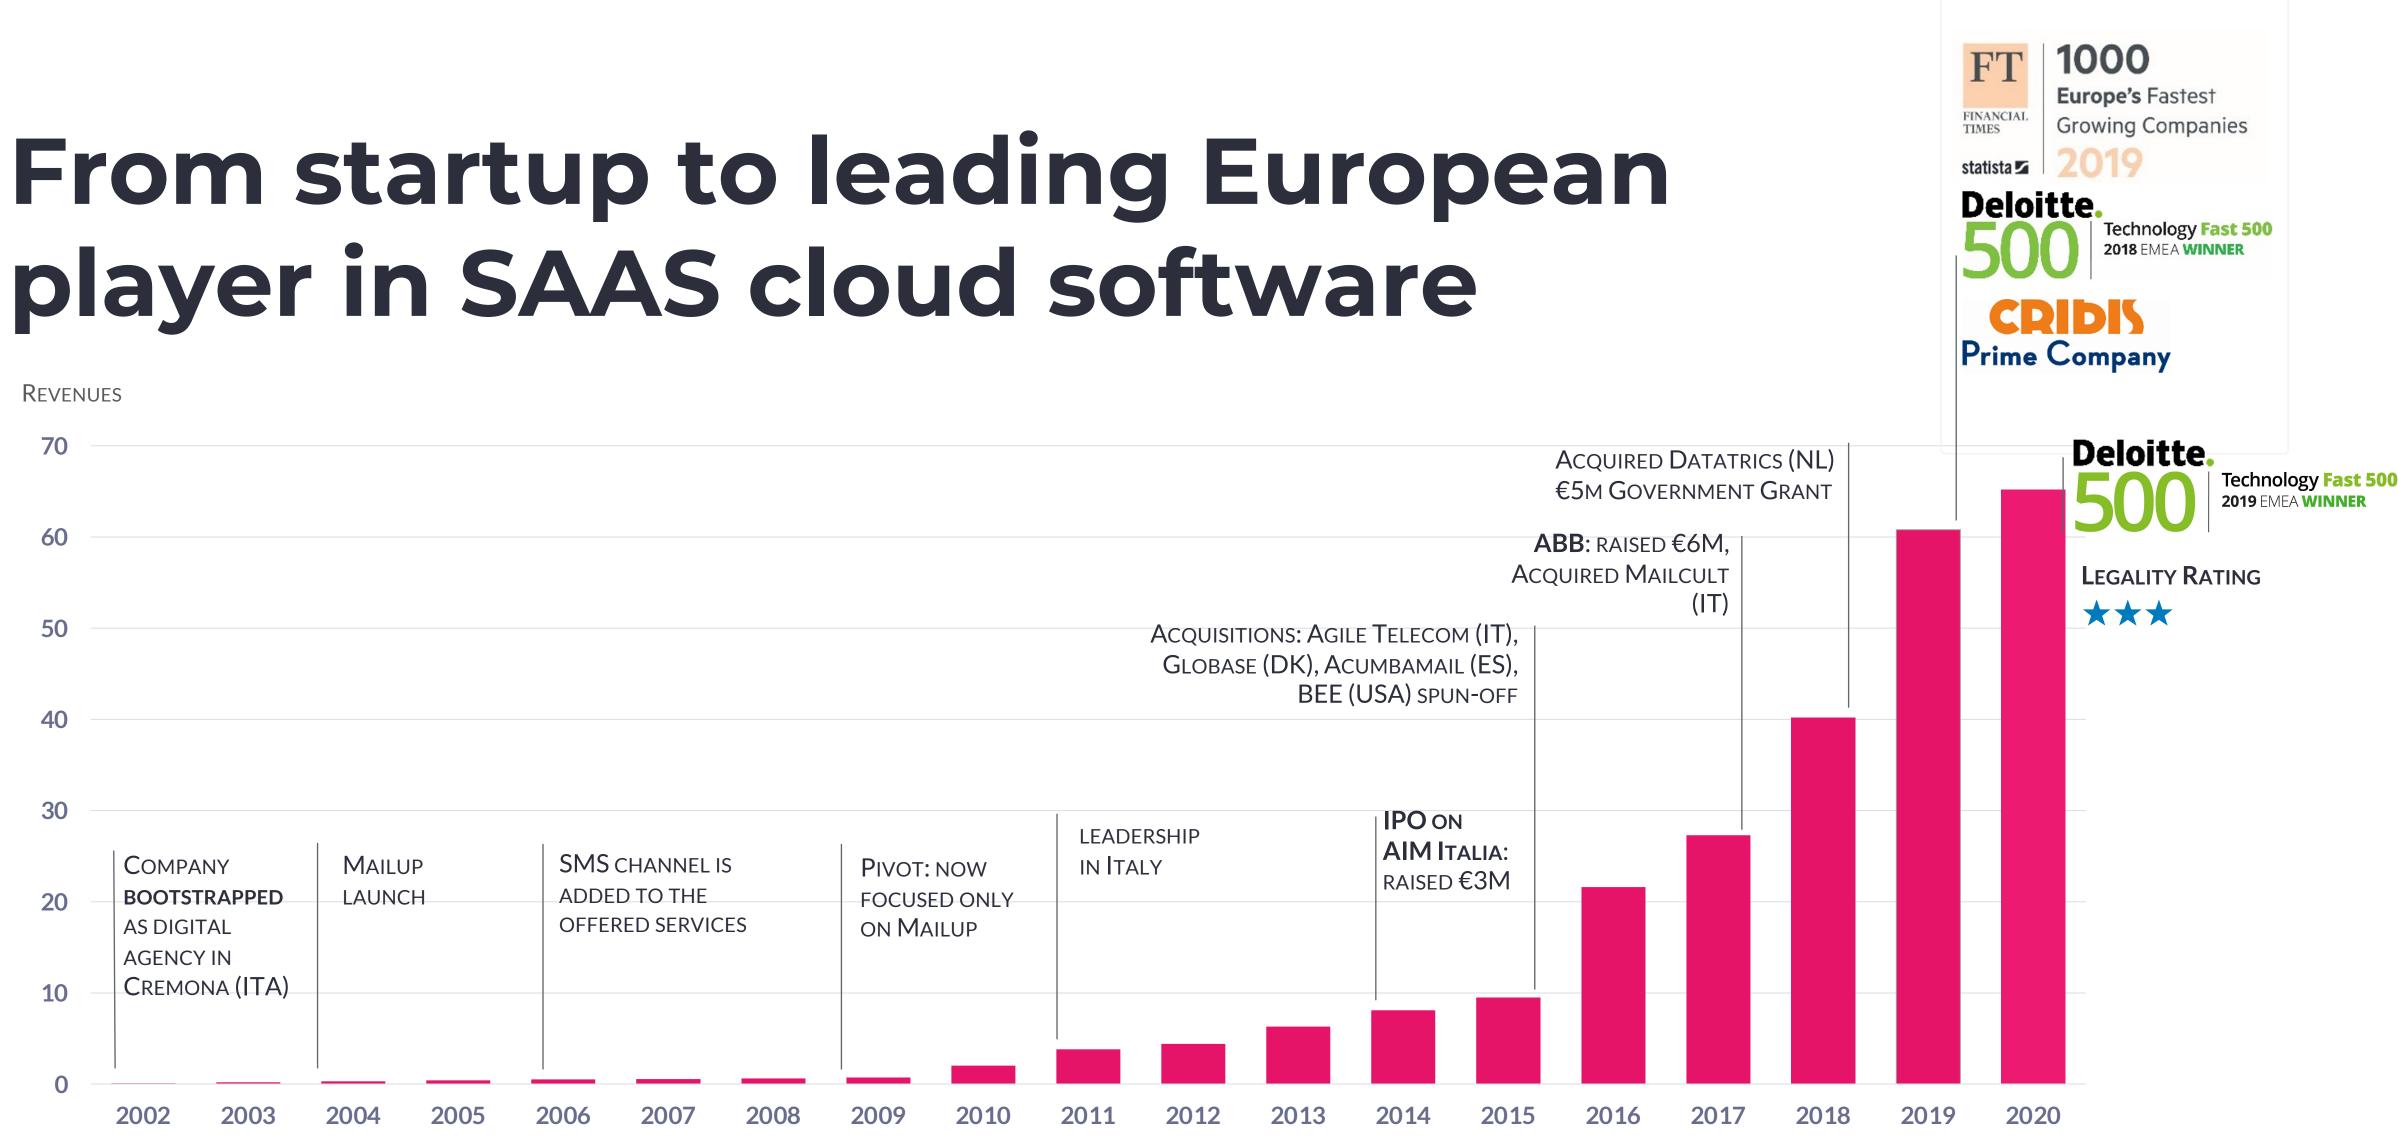

Revenues

5

\*In 2016 Group transitioned to IFRS accounting standards. FY 2015 is restated. Therefore historical data may not be comparable. Data in Mn/EUR. Source: Company and Group financial statements