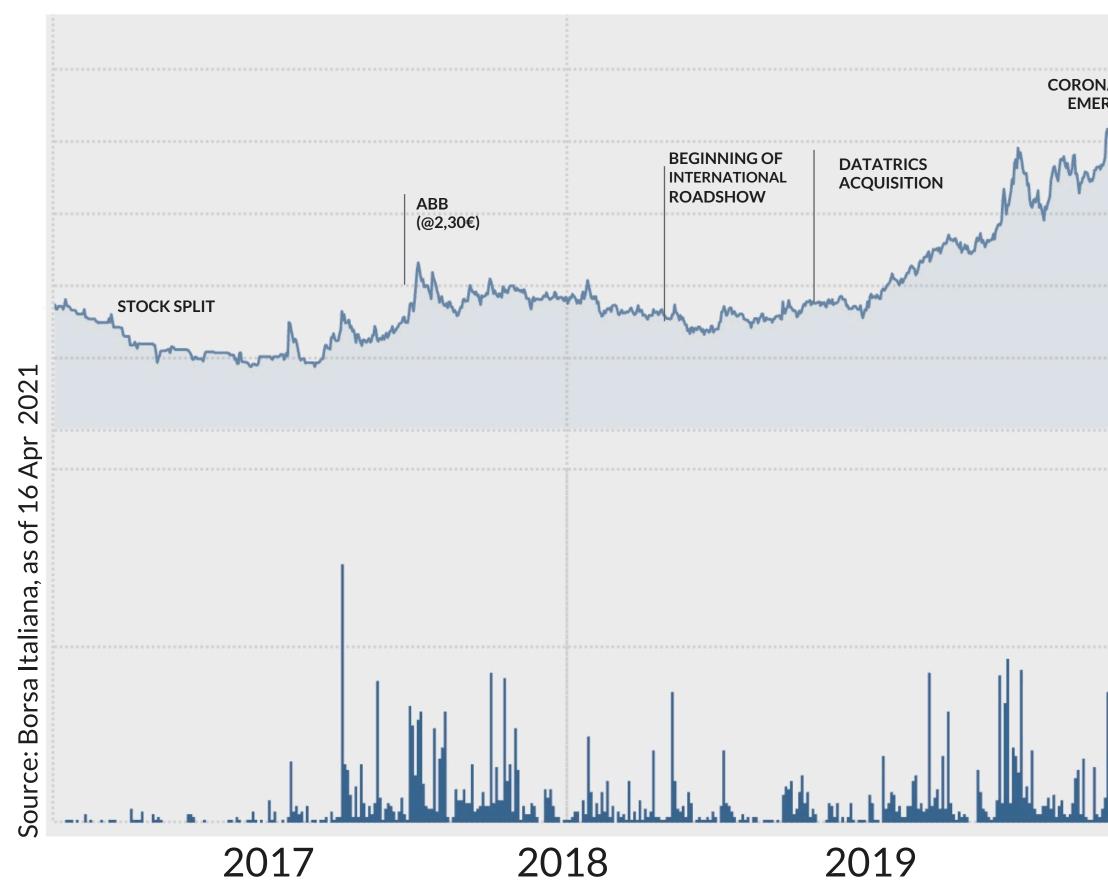

## Prices & Volumes 5 ye

MailUp **Group** Growens.io

| ars                                      |                                | <b>AIM ITALIA</b><br>ISIN<br>Bloomberg<br>Reuters                                                                     | IT0005040354<br>MAIL IM<br>MAIL.MI            |                                                            |
|------------------------------------------|--------------------------------|-----------------------------------------------------------------------------------------------------------------------|-----------------------------------------------|------------------------------------------------------------|
| 1, 1, 1, 1, 1, 1, 1, 1, 1, 1, 1, 1, 1, 1 | ,596<br>,647<br>,699 (<br>,750 | Number of Share<br>Fully Diluted<br>o/w Datatrics<br>SOP<br>PO Price<br>29 Jul 2014)<br>Current Price<br>16 Apr 2021) | es                                            | <pre>14,971,046 17,374,146 1,266,891 1,136,209 €1.92</pre> |
| 2                                        | (<br>50K<br>F                  | Current Market<br>16 Apr 2021)<br>Perf 5YR (vs AIN<br>Perf 1YR (vs AIN<br>Perf 6m (vs AIM<br>Avg daily volume         | A +7.7%)<br>A +30.4%)<br>( +14.8%)<br>es 2018 | €63.5M<br>+74.3%<br>-4.5%<br>-39.8%<br>13k shares          |
| 2020 2021                                |                                | Avg daily volum<br>Avg daily volum                                                                                    |                                               | 26k shares<br>14k shares                                   |