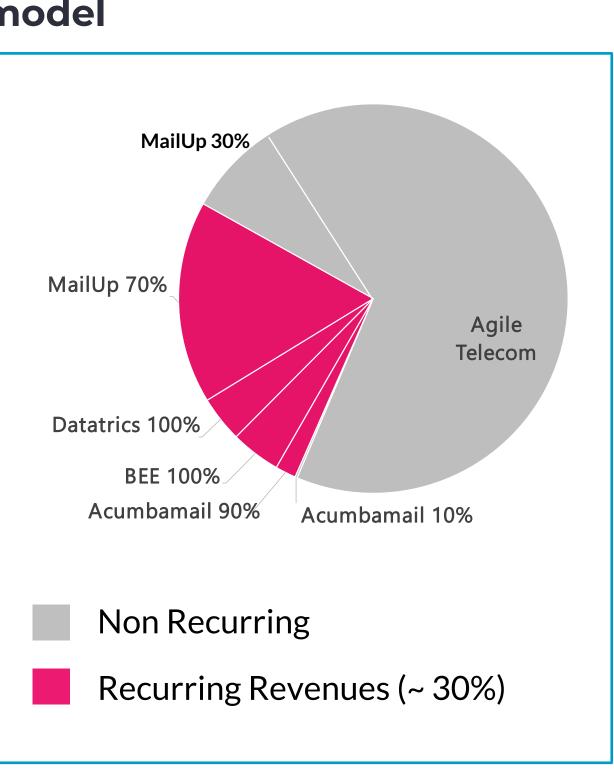

### Subscription-based business model

### Financials

- 8% revenue CAGR (3Y)
- €15.7M FY 2020 sales
- ~60% gross margin, ~ 27% EBITDA
- ~70% recurring (annual subscriptions)

### Financials

- 43% revenue CAGR (3Y)
- €43M FY 2020 sales
- 8-10% gross margin, 3-4% EBITDA

MailUp **Group** Growens.io beefree.io

### **Financials**

- 87% revenue CAGR 3Y
- €3.9M FY 2020 sales

• ~80% gross margin, 13% EBITDA (self-financing growth)

|   | Live Mode Updated 2 mont                       | ths ago |                                                 |
|---|------------------------------------------------|---------|-------------------------------------------------|
|   | Set the starting point of a flow.              |         |                                                 |
|   | Trigger<br>Untitled trigger                    |         |                                                 |
|   | Create an action that has to be executed.      |         | ,                                               |
|   | Set custom field on profile<br>Untitled action |         | Relevant Products: Cart                         |
|   | • Wait for 1 hour                              | <b></b> | Touchpoint description                          |
|   | 🖍 Split                                        |         |                                                 |
|   | Arr Remove profile from segment                |         |                                                 |
|   | 와 Add profile to segment<br>Trigger webhook    |         | Email: Abandoned Cart<br>Touchpoint description |
|   | Create a touchpoint to show.                   |         |                                                 |
|   | Untitled touchpoint<br>Touchpoint description  |         |                                                 |
|   | Create a decision with custom targeting.       |         |                                                 |
|   | <b>پ</b> ۲۰ Untitled decision                  |         |                                                 |
|   | Indicates the end of a flow.                   |         |                                                 |
|   | Stop this flow                                 | ····)   |                                                 |
|   |                                                |         |                                                 |
| R |                                                |         |                                                 |
|   |                                                |         |                                                 |

### **Financials**

- EV = € 3.8M (€ 2.3M in cash, € 1.5M in newly issued shares)
- Earn-out scheme (max €
  3M in shares in max 4Y)
- The founder / CEO paid only in shares (3-4 years lock-up)
- €2.9M FY 2020 sales
- 76% gross margin

# Acumbamail

- **Low-touch** solution for SMEs in Spain and • LatAm offering email, SMS, landing pages and marketing automation
- Freemium self provisioning solution •
- 55,000+ users o/w 3,000+ paying •
- 1.6m Revenues (94% recurring) with 20% • ebitda and 32% growth
- 11 employees •
- New product launched: <u>gumbamail.com</u> •