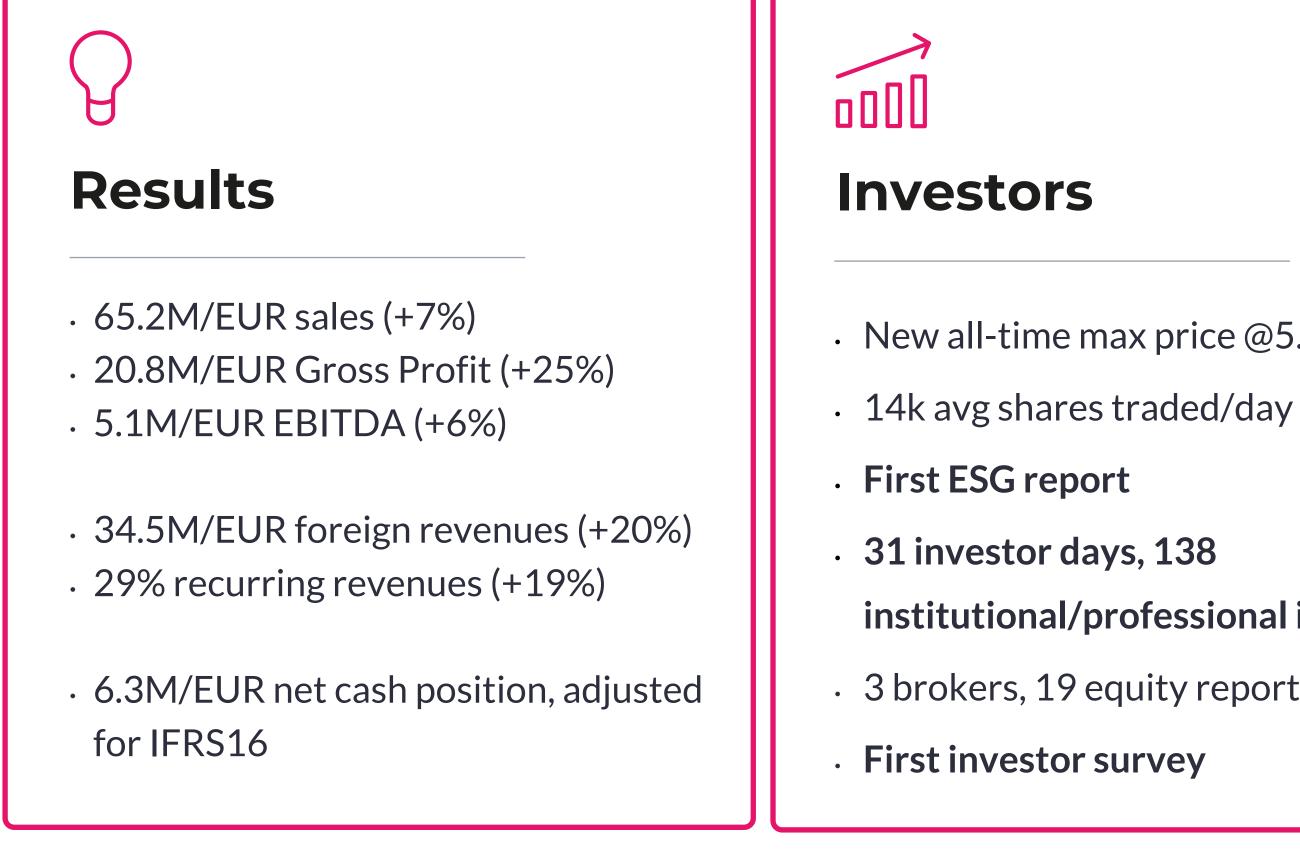

# FY 2020 at a glance

MailUp Group Growens.io

- New all-time max price @5.68EUR
- institutional/professional investors
- · 3 brokers, 19 equity reports out

# FY 2020 by Business Unit

|                     |         | REVENUES |
|---------------------|---------|----------|
|                     | FY 2020 | FY 2019  |
| MailUp              | 15.7    | 15.1     |
| Agile Telecom       | 43.0    | 41.5     |
| BEE                 | 3.9     | 2.6      |
| Datatrics           | 2.9     | 2.4      |
| Acumbamail          | 1.6     | 1.2      |
| Holding             | 6.4     | 3.5      |
| Consol. Adjustments | (8.2)   | (5.5)    |
| IFRS 16 Impact      |         | -        |
| Total               | 65.2    | 60.8     |

|       |         | EBITDA  |          |
|-------|---------|---------|----------|
| Var % | FY 2020 | FY 2019 | Var %    |
| 4.0%  | 4.3     | 2.8     | 52.5%    |
| 3.5%  | 1.5     | 1.3     | 8.9%     |
| 52.3% | 0.5     | 0.7     | (33.4%)  |
| 21.3% | (1.4)   | (0.6)   | (162.2%) |
| 29.9% | 0.3     | 0.2     | 44.6%    |
| 81.9% | (0.4)   | (0.6)   | 29.5%    |
|       |         | -       | -        |
| -     | 0.4     | 0.8     | •        |
| 7.3%  | 5.1     | 4.8     | 5.9%     |

# FY 2020 by Business Line

|                               | 31/12/2020 | %      | 31/12/2019 | %      | Change    | Ch. %   |
|-------------------------------|------------|--------|------------|--------|-----------|---------|
| Email Revenues                | 16,471,759 | 25.3%  | 14,264,235 | 23.5%  | 2,207,524 | 15.5%   |
| SMS Revenues                  | 44,517,527 | 68.2%  | 42,724,773 | 70.3%  | 1,792,755 | 4.2%    |
| Predictive Marketing Revenues | 2,712,047  | 4.2%   | 2,280,294  | 3.8%   | 431,752   | 18.9%   |
| Other Revenues                | 1,532,255  | 2.3%   | 1,528,040  | 2.5%   | 4,215     | 0.3%    |
| Total Revenues                | 65,233,588 | 100.0% | 60,797,342 | 100.0% | 4,436,247 | 7.3%    |
| Gross Profit                  | 20,796,106 | 31.9%  | 16,688,920 | 27.5%  | 4,107,186 | 24.6%   |
| Ebitda                        | 5,088,705  | 7.8%   | 4,795,229  | 7.9%   | 293,476   | 6.1%    |
| Ebit                          | 1,379,955  | 2.1%   | 1,849,507  | 3.0%   | (469,553) | (25.4%) |
| Ebt                           | 1,201,146  | 1.8%   | 1,822,335  | 3.0%   | (621,189) | (34.1%) |