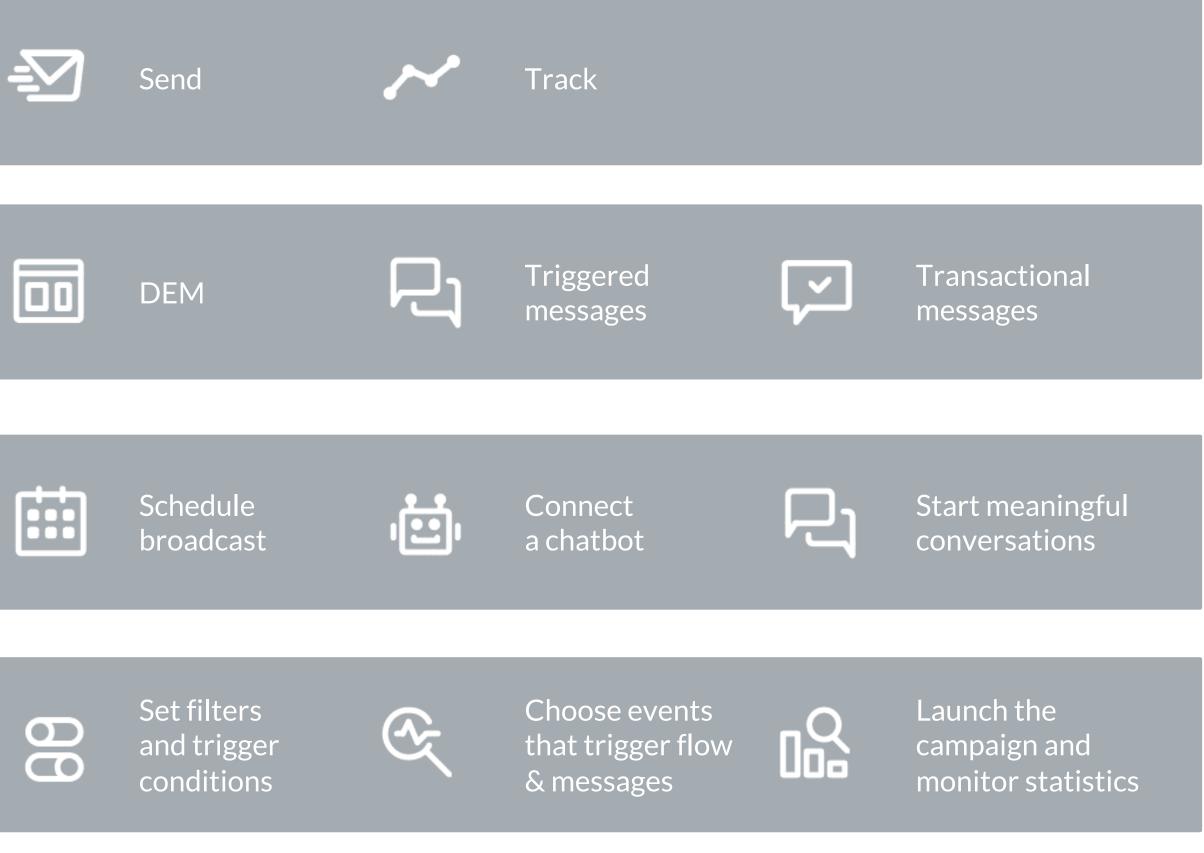

# MailUp: the multichannel marketing solution

Your successful campaign is only three steps away

Get the right email to the right recipient

Newsletter

Engage your audience on **Facebook Messenger and** Telegram

Grow the database

**Advanced Marketing Automation tools** 

Create workflows with drag&drop

MailUp Group Growens.io

- 13