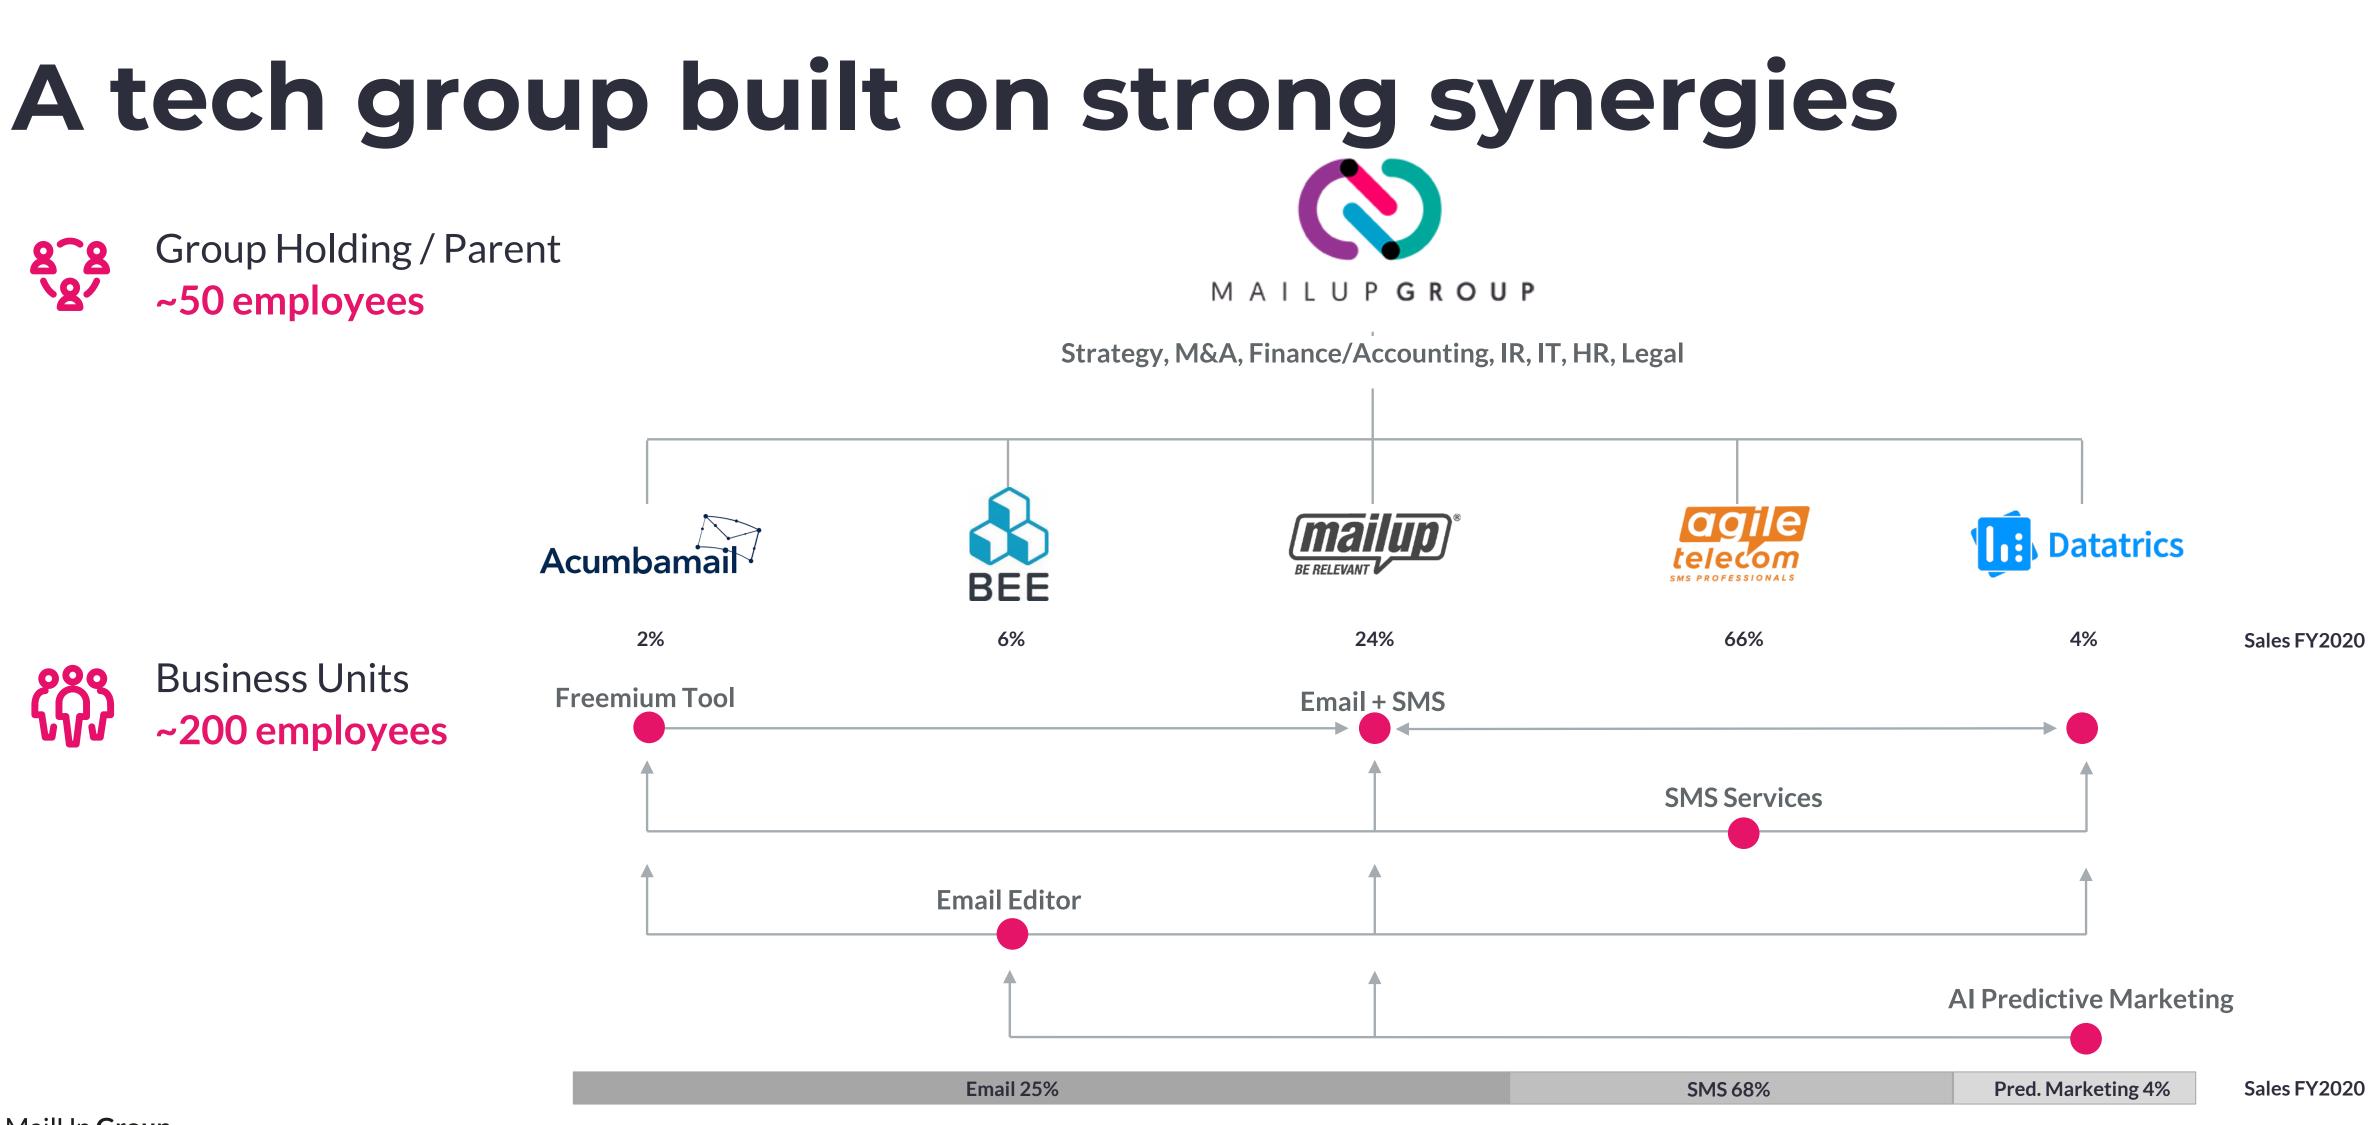

### **NEXT STEPS**

- GSM approval (22 April)
- Ticker change (Early May)

**Business Units** 

~200 employees

MailUp Group Growens.io

# Business unit highlights: MailUp

### Company

- Bootstrapped 2002, always profitable
- 10,000 clients across industries
- 22b+ messages sent per year
- •1b unique email addresses managed
- 100+ employees

### Financials

- 8% revenue CAGR (3Y)
- €15.7M FY 2020 sales
- ~60% gross margin, ~ 27% EBITDA
- ~70% recurring (annual subscriptions)

# **Business unit highlights: Agile Telecom**

### Company

• Acquired 2015 (1x EV/Sales), profitable since 1998

• 300+ wholesale clients

• ~80 mobile carriers connected worldwide

• 16 employees

### Financials

- 43% revenue CAGR (3Y)
- €43M FY 2020 sales
- 8-10% gross margin, 3-4% EBITDA

MailUp **Group** Growens.io beefree.io

# **Business unit highlights: BEE**

### Company

 MailUp technology spin-of > Startup in Silicon Valley

• Business team and IP in USA. technological team in Italy

• 7,000+ BEE Pro users, 600+ SaaS developers, 200,000+ free users

• 40 employees

### **Financials**

- 87% revenue CAGR 3Y
- €3.9M FY 2020 sales

• ~80% gross margin, 13% EBITDA (self-financing growth)

|   | Live Mode Updated 2 mont                       | ths ago |                                                 |
|---|------------------------------------------------|---------|-------------------------------------------------|
|   | Set the starting point of a flow.              |         |                                                 |
|   | Trigger<br>Untitled trigger                    |         |                                                 |
|   | Create an action that has to be executed.      |         | ,                                               |
|   | Set custom field on profile<br>Untitled action |         | Relevant Products: Cart                         |
|   | • Wait for 1 hour                              | <b></b> | Touchpoint description                          |
|   | 🖍 Split                                        |         |                                                 |
|   | Arr Remove profile from segment                |         |                                                 |
|   | 와 Add profile to segment<br>Trigger webhook    |         | Email: Abandoned Cart<br>Touchpoint description |
|   | Create a touchpoint to show.                   |         |                                                 |
|   | Untitled touchpoint<br>Touchpoint description  |         |                                                 |
|   | Create a decision with custom targeting.       |         |                                                 |
|   | <b>پ</b> ۲۰ Untitled decision                  |         |                                                 |
|   | Indicates the end of a flow.                   |         |                                                 |
|   | Stop this flow                                 | ····)   |                                                 |
|   |                                                |         |                                                 |
| R |                                                |         |                                                 |
|   |                                                |         |                                                 |

# **Business Unit highlights: Datatrics**

### Company

• Fast-growing startup acquired in the Netherlands in 2018

• 50+ employees

• 300+ clients including, LeasePlan, BP, CarGlass, Rabobank

• Ready for international expansion

### **Financials**

- EV = € 3.8M (€ 2.3M in cash, € 1.5M in newly issued shares)
- Earn-out scheme (max €
  3M in shares in max 4Y)
- The founder / CEO paid only in shares (3-4 years lock-up)
- €2.9M FY 2020 sales
- 76% gross margin

### acumbamail.com

# Acumbamail

- **Low-touch** solution for SMEs in Spain and • LatAm offering email, SMS, landing pages and marketing automation
- Freemium self provisioning solution •
- 55,000+ users o/w 3,000+ paying •
- 1.6m Revenues (94% recurring) with 20% • ebitda and 32% growth
- 11 employees •
- New product launched: <u>gumbamail.com</u> •