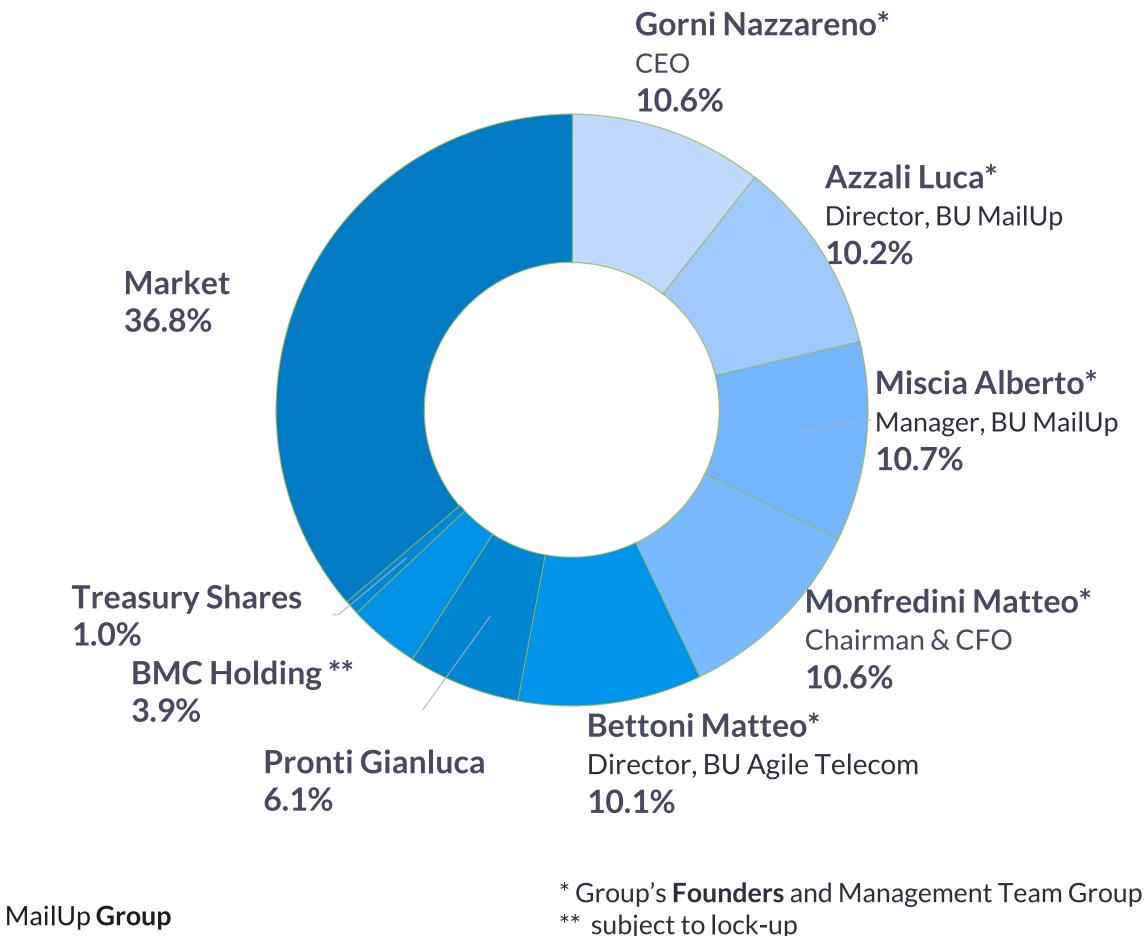

# **Stock Information / Shareholders**

Growens.io

### **Stable control**

Founders entered a **shareholders' agreement** regarding 50.1% of the share capital, in equal measure (2018-2021 lock-up)

### Market friendly

- 1 female Director, Micaela Cristina Capelli IR
- 1 independent Director
- Free float >35%
- Quarterly reports •
- Upgraded management control system
- Management incentive plan (optional in shares) + SOP
- Reporting in international accounting principles (IFRS)
- Risk management: introduced "Model 231"
- All info ITA/ENG