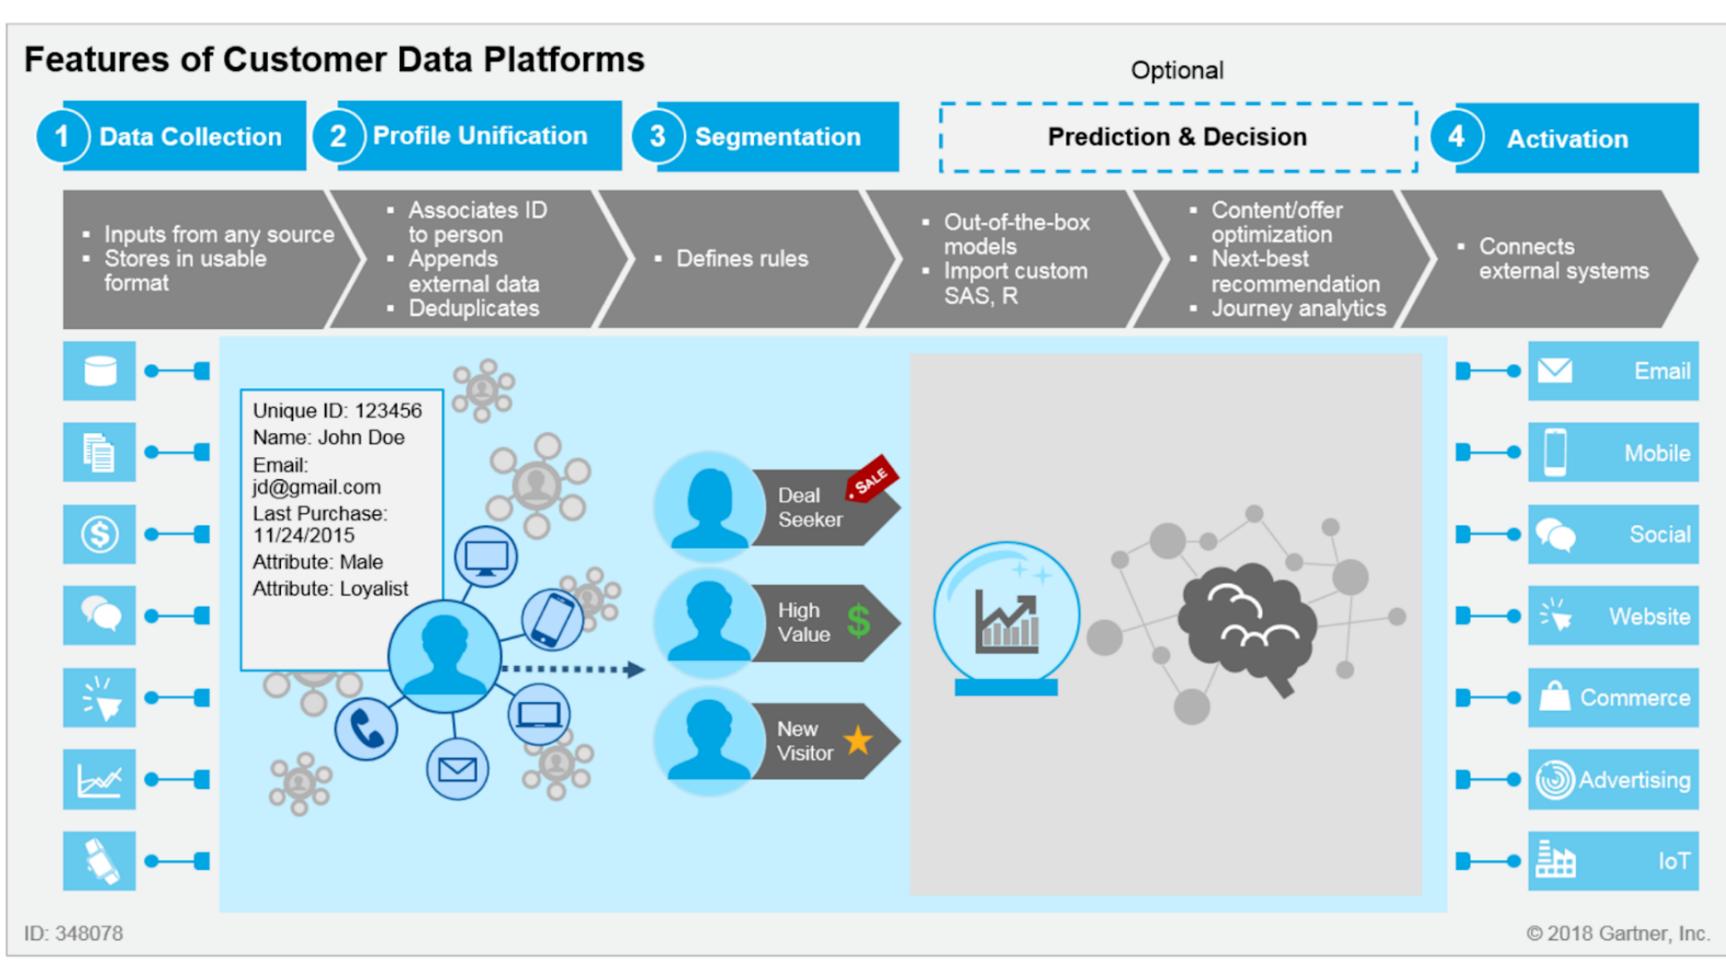

# Datatrics

Al-powered actionable Customer Data Platform (CDP)

# Datatrics

- **Actionable** Customer Data Platform that • enables mid-size marketing teams to use predictive data-driven **omni-channel** orchestration for customer engagement and journey management
- Enriches traditional marketing automation • with artificial intelligence (AI)
- 150+ plug-and-play connectors with most • used marketing tools to ease adoption