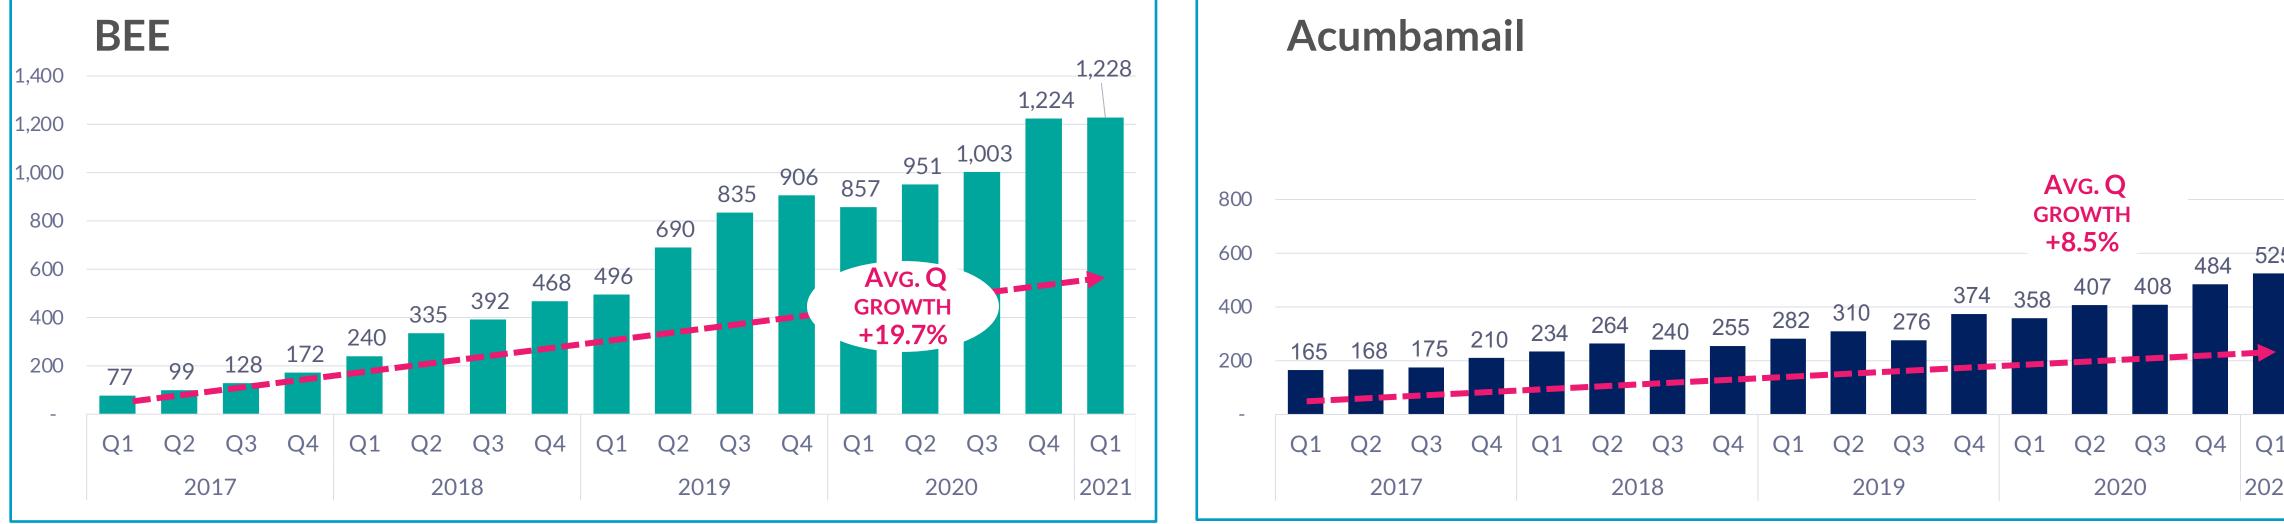

# FY 2020 by Business Unit

|                     |         | REVENUES |
|---------------------|---------|----------|
|                     | FY 2020 | FY 2019  |
| MailUp              | 15.7    | 15.1     |
| Agile Telecom       | 43.0    | 41.5     |
| BEE                 | 3.9     | 2.6      |
| Datatrics           | 2.9     | 2.4      |
| Acumbamail          | 1.6     | 1.2      |
| Holding             | 6.4     | 3.5      |
| Consol. Adjustments | (8.2)   | (5.5)    |
| IFRS 16 Impact      |         | -        |
| Total               | 65.2    | 60.8     |

|       |         | EBITDA  |          |
|-------|---------|---------|----------|
| Var % | FY 2020 | FY 2019 | Var %    |
| 4.0%  | 4.3     | 2.8     | 52.5%    |
| 3.5%  | 1.5     | 1.3     | 8.9%     |
| 52.3% | 0.5     | 0.7     | (33.4%)  |
| 21.3% | (1.4)   | (0.6)   | (162.2%) |
| 29.9% | 0.3     | 0.2     | 44.6%    |
| 81.9% | (0.4)   | (0.6)   | 29.5%    |
|       |         | -       | -        |
| -     | 0.4     | 0.8     | •        |
| 7.3%  | 5.1     | 4.8     | 5.9%     |

Data in Mn/EUR