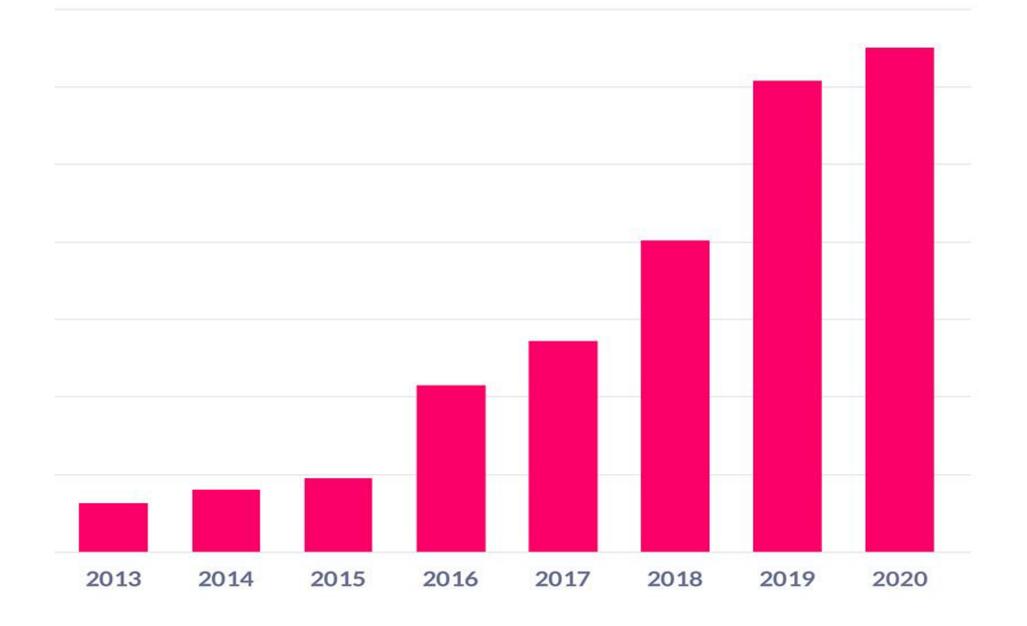

# MailUp Group at a glance

+26% FY 2017 (organic)

+47% FY 2018 (organic)

+51% FY 2019 (organic +46%)

Revenues

5

\*In 2016 Group transitioned to IFRS accounting standards. FY 2015 is restated. Therefore historical data may not be comparable. Data in Mn/EUR. Source: Company and Group financial statements