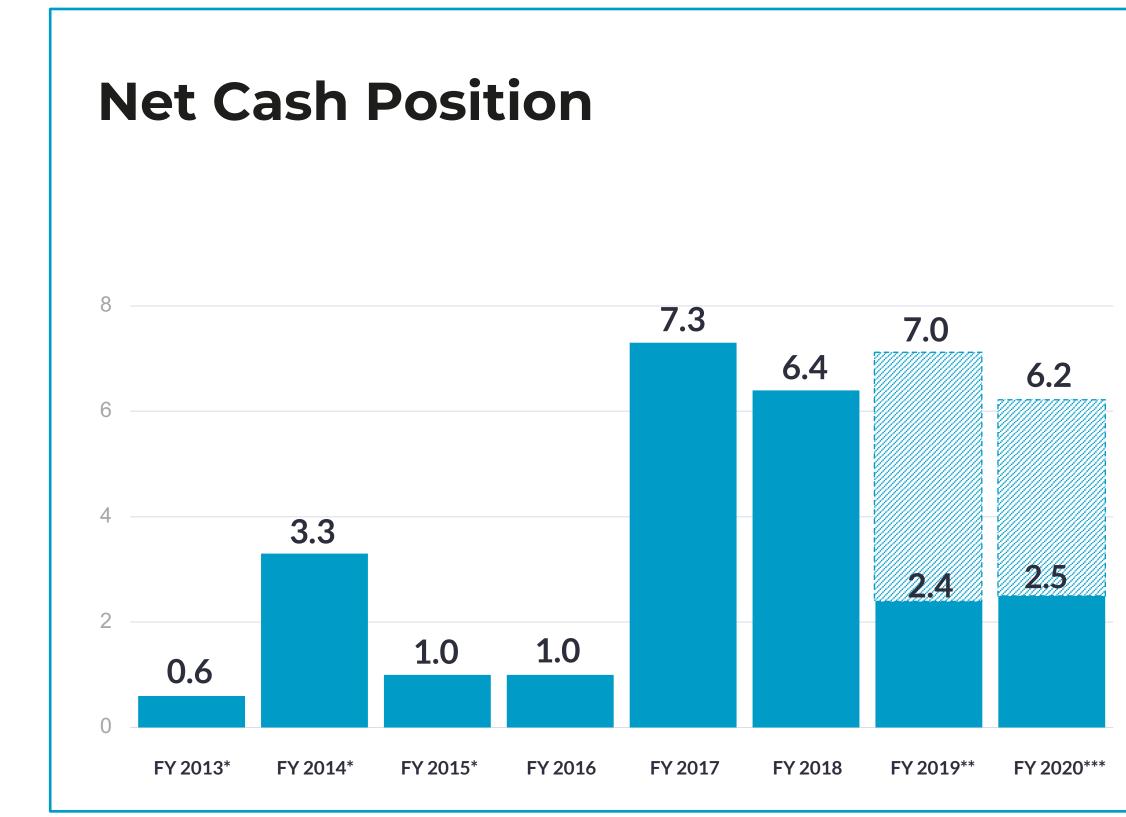

## **Balance Sheet**

\*In 2016 Group transitioned to IFRS accounting standards. FY 2015 is restated. Therefore historical data may not be comparable. \*\* 2019 NFP variation influenced by: Positive operating cash flow, bigger debt figure from IFRS 16 first-time adoption (EUR 4.6Mn) cash outs for the last earn-out tranche on Agile Telecom (EUR 600k) and second +third tranche on Datatrics's purchase price (EUR 748k).

MailUp **Group** Growens.io tranche on Datatrics's purchase price (EUR 748k \*\*\*2020 NFP also shown gross of IFRS16 impact Data in Mn/EUR. Cash ca. EUR 9.9Mn

# **FY 2020 NFP**

**Consolidated Net Financial** 

A. Cash B. Cash equivalents

C. Assets held for sale

D. Cash and cash equivalents (A

E. Current financial assets

F. Due to banks short term

G. Current financial debt

H. Other financial liabilities sho

I. Current financial position (F)

J. Net short term financial posit

K. Due to banks medium/long te

L. Bonds issued

M. Other financial liabilities med

N. Non current financial position

O. Net financial position (J) o/w

H. Current financial liabilities Ri o/w

M. Non current financial liab. Ri O. Net financial position with

| 31/12/2020  | 31/12/2019                                                                                                                                                                                            | Change                                                                                                                                                                                                                                                | Ch %                                                                                                                                                                                                                                                                                                                                                                                                                                                                                                                                                                                                                                                                                                                                                                                                                                                           |
|-------------|-------------------------------------------------------------------------------------------------------------------------------------------------------------------------------------------------------|-------------------------------------------------------------------------------------------------------------------------------------------------------------------------------------------------------------------------------------------------------|----------------------------------------------------------------------------------------------------------------------------------------------------------------------------------------------------------------------------------------------------------------------------------------------------------------------------------------------------------------------------------------------------------------------------------------------------------------------------------------------------------------------------------------------------------------------------------------------------------------------------------------------------------------------------------------------------------------------------------------------------------------------------------------------------------------------------------------------------------------|
| 9,866,364   | 8,946,689                                                                                                                                                                                             | 919,675                                                                                                                                                                                                                                               | 10.3%                                                                                                                                                                                                                                                                                                                                                                                                                                                                                                                                                                                                                                                                                                                                                                                                                                                          |
|             | -                                                                                                                                                                                                     | 0                                                                                                                                                                                                                                                     |                                                                                                                                                                                                                                                                                                                                                                                                                                                                                                                                                                                                                                                                                                                                                                                                                                                                |
| 195         | 490,998                                                                                                                                                                                               | (490,803)                                                                                                                                                                                                                                             | (100.0%)                                                                                                                                                                                                                                                                                                                                                                                                                                                                                                                                                                                                                                                                                                                                                                                                                                                       |
| 9,866,559   | 9,437,687                                                                                                                                                                                             | 428,872                                                                                                                                                                                                                                               | 4.5%                                                                                                                                                                                                                                                                                                                                                                                                                                                                                                                                                                                                                                                                                                                                                                                                                                                           |
| 0           | -                                                                                                                                                                                                     | 0                                                                                                                                                                                                                                                     |                                                                                                                                                                                                                                                                                                                                                                                                                                                                                                                                                                                                                                                                                                                                                                                                                                                                |
| 69,400      | 100,874                                                                                                                                                                                               | (31,473)                                                                                                                                                                                                                                              | (31.2%)                                                                                                                                                                                                                                                                                                                                                                                                                                                                                                                                                                                                                                                                                                                                                                                                                                                        |
| 916,100     | 891,389                                                                                                                                                                                               | 24,711                                                                                                                                                                                                                                                | 2.8%                                                                                                                                                                                                                                                                                                                                                                                                                                                                                                                                                                                                                                                                                                                                                                                                                                                           |
| 1,029,099   | 1,017,635                                                                                                                                                                                             | 11,464                                                                                                                                                                                                                                                | 1.1%                                                                                                                                                                                                                                                                                                                                                                                                                                                                                                                                                                                                                                                                                                                                                                                                                                                           |
| 2,014,599   | 2,009,898                                                                                                                                                                                             | 4,702                                                                                                                                                                                                                                                 | 0.2%                                                                                                                                                                                                                                                                                                                                                                                                                                                                                                                                                                                                                                                                                                                                                                                                                                                           |
| (7,851,959) | (7,427,789)                                                                                                                                                                                           | (424,170)                                                                                                                                                                                                                                             | 5.7%                                                                                                                                                                                                                                                                                                                                                                                                                                                                                                                                                                                                                                                                                                                                                                                                                                                           |
| 2,641,533   | 1,445,112                                                                                                                                                                                             | 1,196,421                                                                                                                                                                                                                                             | 82.8%                                                                                                                                                                                                                                                                                                                                                                                                                                                                                                                                                                                                                                                                                                                                                                                                                                                          |
|             | -                                                                                                                                                                                                     | 0                                                                                                                                                                                                                                                     |                                                                                                                                                                                                                                                                                                                                                                                                                                                                                                                                                                                                                                                                                                                                                                                                                                                                |
| 2,696,519   | 3,628,507                                                                                                                                                                                             | (931,988)                                                                                                                                                                                                                                             | (25.7%)                                                                                                                                                                                                                                                                                                                                                                                                                                                                                                                                                                                                                                                                                                                                                                                                                                                        |
| 5,338,052   | 5,073,619                                                                                                                                                                                             | 264,433                                                                                                                                                                                                                                               | 5.2%                                                                                                                                                                                                                                                                                                                                                                                                                                                                                                                                                                                                                                                                                                                                                                                                                                                           |
| (2,513,907) | (2,354,170)                                                                                                                                                                                           | (159,737)                                                                                                                                                                                                                                             | 6.8%                                                                                                                                                                                                                                                                                                                                                                                                                                                                                                                                                                                                                                                                                                                                                                                                                                                           |
|             |                                                                                                                                                                                                       |                                                                                                                                                                                                                                                       |                                                                                                                                                                                                                                                                                                                                                                                                                                                                                                                                                                                                                                                                                                                                                                                                                                                                |
| 1,029,099   | 1,017,635                                                                                                                                                                                             | 11,464                                                                                                                                                                                                                                                | 1.1%                                                                                                                                                                                                                                                                                                                                                                                                                                                                                                                                                                                                                                                                                                                                                                                                                                                           |
|             |                                                                                                                                                                                                       |                                                                                                                                                                                                                                                       |                                                                                                                                                                                                                                                                                                                                                                                                                                                                                                                                                                                                                                                                                                                                                                                                                                                                |
| 2,696,519   | 3,628,507                                                                                                                                                                                             | (931,988)                                                                                                                                                                                                                                             | (25.7%)                                                                                                                                                                                                                                                                                                                                                                                                                                                                                                                                                                                                                                                                                                                                                                                                                                                        |
| (6,239,525) | (7,000,312)                                                                                                                                                                                           | 760,787                                                                                                                                                                                                                                               | (10.9%)                                                                                                                                                                                                                                                                                                                                                                                                                                                                                                                                                                                                                                                                                                                                                                                                                                                        |
|             | 9,866,364<br>195<br>9,866,559<br>0<br>69,400<br>916,100<br>1,029,099<br><b>2,014,599</b><br><b>(7,851,959)</b><br>2,641,533<br>2,696,519<br>5,338,052<br><b>(2,513,907)</b><br>1,029,099<br>2,696,519 | 9,866,3648,946,689195490,9989,866,5599,437,6870-69,400100,874916,100891,3891,029,0991,017,6352,014,5992,009,898(7,851,959)(7,427,789)2,641,5331,445,1122,696,5193,628,5075,338,0525,073,619(2,513,907)(2,354,170)1,029,0991,017,6352,696,5193,628,507 | 9,866,364         8,946,689         919,675           -         0           195         490,998         (490,803)           9,866,559         9,437,687         428,872           0         -         0           69,400         100,874         (31,473)           916,100         891,389         24,711           1,029,099         1,017,635         11,464           2,014,599         2,009,898         4,702           (7,851,959)         (7,427,789)         (424,170)           2,641,533         1,445,112         1,196,421           -         0         -           2,696,519         3,628,507         (931,988)           5,338,052         5,073,619         264,433           (2,513,907)         (2,354,170)         (159,737)           1,029,099         1,017,635         11,464           2,696,519         3,628,507         (931,988) |