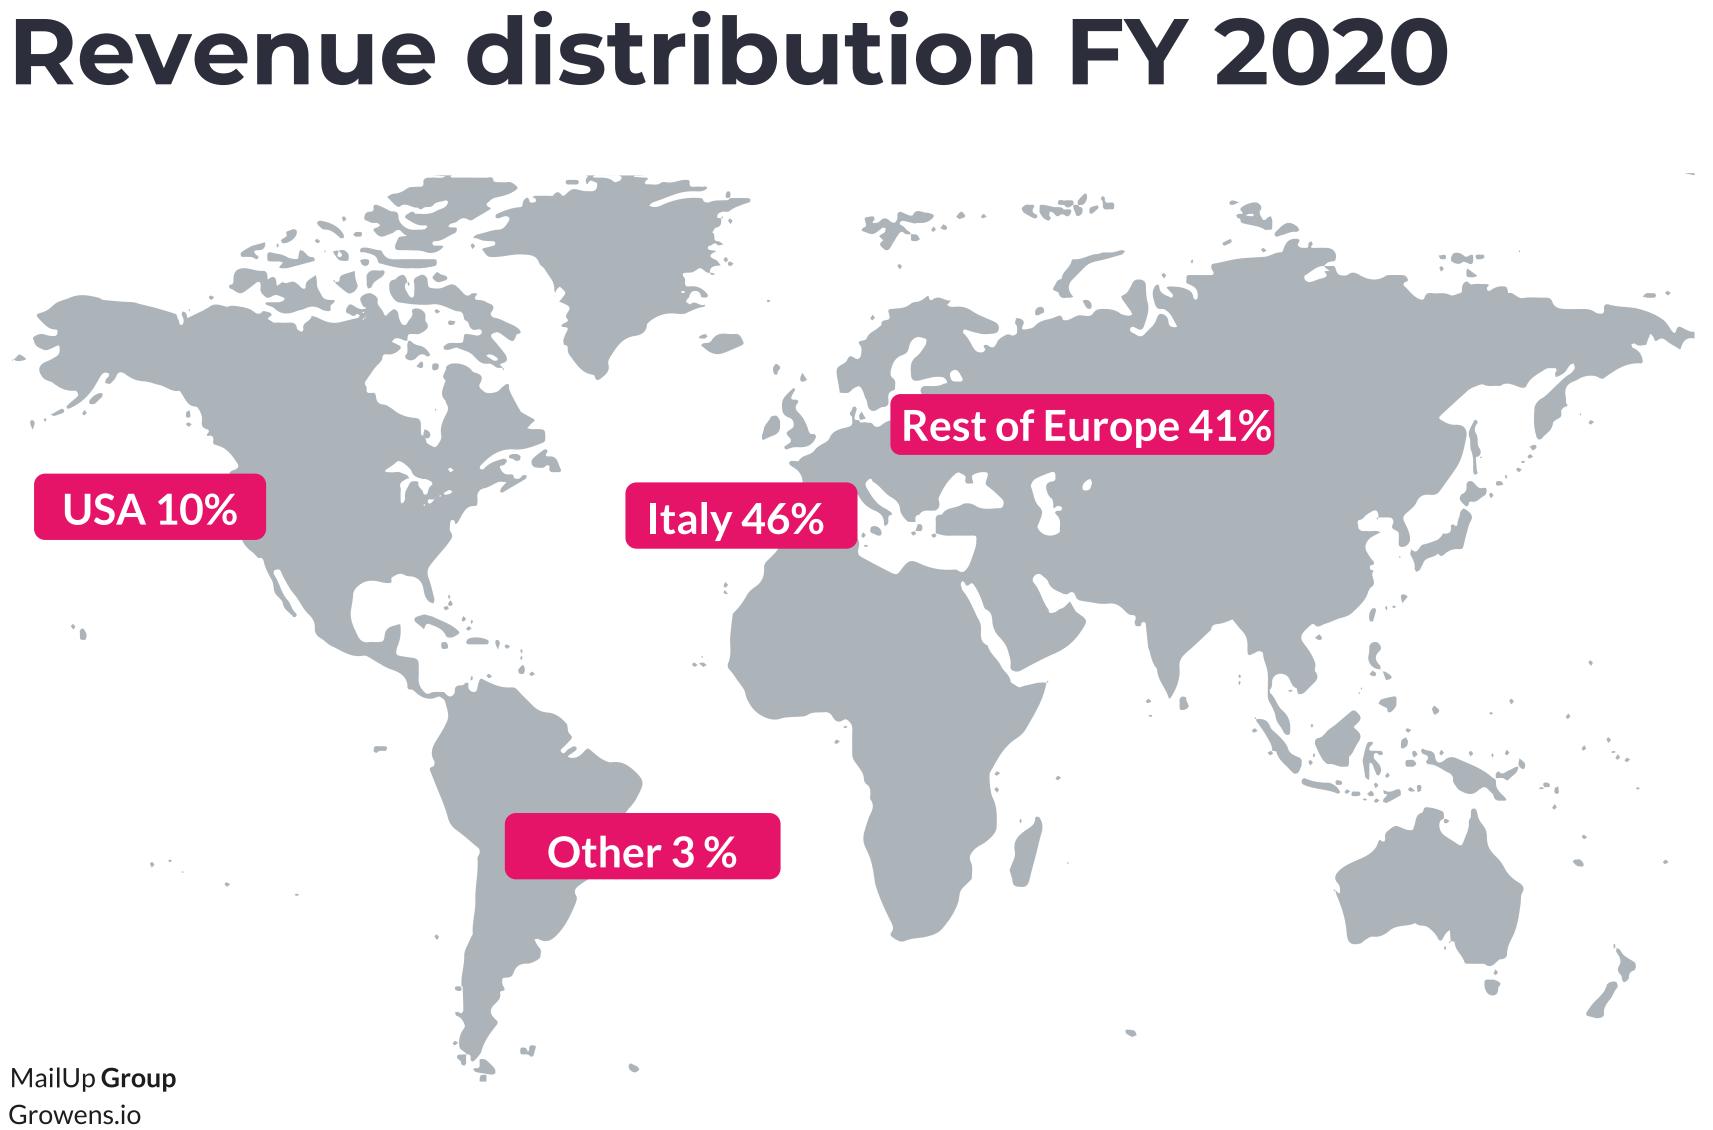

### **Global Expansion**

• International revenues from 10% to

54% since IPO

• Serving 25,500+ B2B clients in **115+** 

countries (271,000 free users)

· 240+ employees in 3 continents